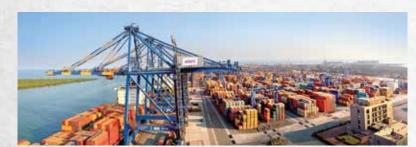

#### **ABOUT ADANI GROUP**

Contributing to the growth story of India, a quick glance at the Adani Group's performance for the financial year 2018-2019

| Coal Traded 67.45 MMT       | Revenue<br>\$13 BN                   | \$3.3 BN                   | Assets<br>\$31.2 BN                |
|-----------------------------|--------------------------------------|----------------------------|------------------------------------|
| Renewable Power 4600 мw     | Coal MDO<br>12.13 ммт                | Cargo Handled<br>208 ммт   | Thermal Power Generation 10,440 MW |
| Edible Oil 20% Market Share | Transmission<br>11347 <sub>CKM</sub> | Solar Manufacturing 1.2 Gw | City Gas Distribution 540 MMSCM    |
|                             | Agri Fresh<br>22,636 мт              | Realty<br>16.5 MN SQ.FT    | Over 16,000 Employees              |

Largest private thermal power producer in India

Largest port operator in India

Largest integrated infrastructure conglomerate in India

Largest edible oil brand in India

Largest Indian investor in Australia

Largest coal trader in India