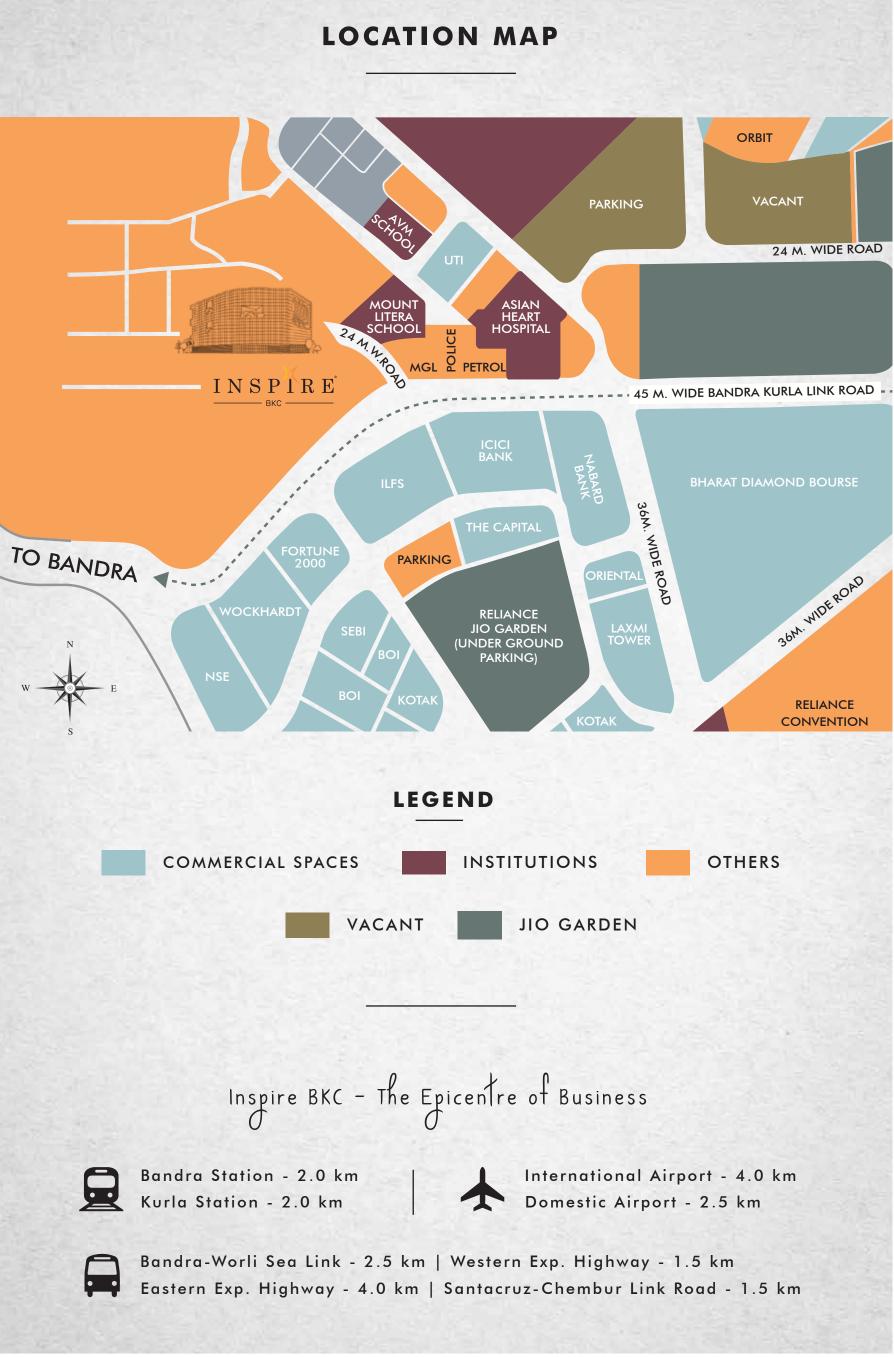

## Expansive Building Area

A futuristic corporate vision
deserves nothing less than a
grand corporate space.
Our enormous building area
lends all the space in the world
for your business to flourish
and your people to be
pampered like never before.

Actual Photograph