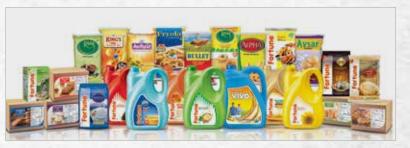

#### **ABOUT ADANI GROUP**

Contributing to the growth story of India, a quick glance at the Adani Group's performance for the financial year 2018-2019

| Coal Traded 67.45 MMT       | Revenue<br>\$13 BN                   | \$3.3 BN                   | Assets<br>\$31.2 BN                |
|-----------------------------|--------------------------------------|----------------------------|------------------------------------|
| Renewable Power 4600 мw     | Coal MDO<br>12.13 ммт                | Cargo Handled<br>208 ммт   | Thermal Power Generation 10,440 MW |
| Edible Oil 20% Market Share | Transmission<br>11347 <sub>CKM</sub> | Solar Manufacturing 1.2 Gw | City Gas Distribution 540 MMSCM    |
|                             | Agri Fresh<br>22,636 мт              | Realty<br>16.5 MN SQ.FT    | Over 16,000 Employees              |

Largest private thermal power producer in India

Largest port operator in India

Largest integrated infrastructure conglomerate in India

Largest edible oil brand in India

Largest Indian investor in Australia