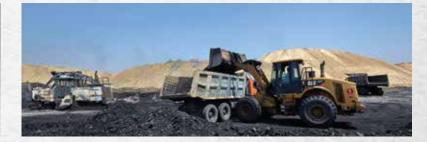

#### **ABOUT ADANI GROUP**

Contributing to the growth story of India, a quick glance at the Adani Group's performance for the financial year 2018-2019

| Coal Traded 67.45 MMT       | Revenue<br>\$13 BN                   | \$3.3 BN                   | Assets<br>\$31.2 BN                |
|-----------------------------|--------------------------------------|----------------------------|------------------------------------|
| Renewable Power 4600 мw     | Coal MDO<br>12.13 ммт                | Cargo Handled<br>208 ммт   | Thermal Power Generation 10,440 MW |
| Edible Oil 20% Market Share | Transmission<br>11347 <sub>CKM</sub> | Solar Manufacturing 1.2 Gw | City Gas Distribution 540 MMSCM    |
|                             | Agri Fresh<br>22,636 мт              | Realty<br>16.5 MN SQ.FT    | Over 16,000 Employees              |

Largest coal trader in India