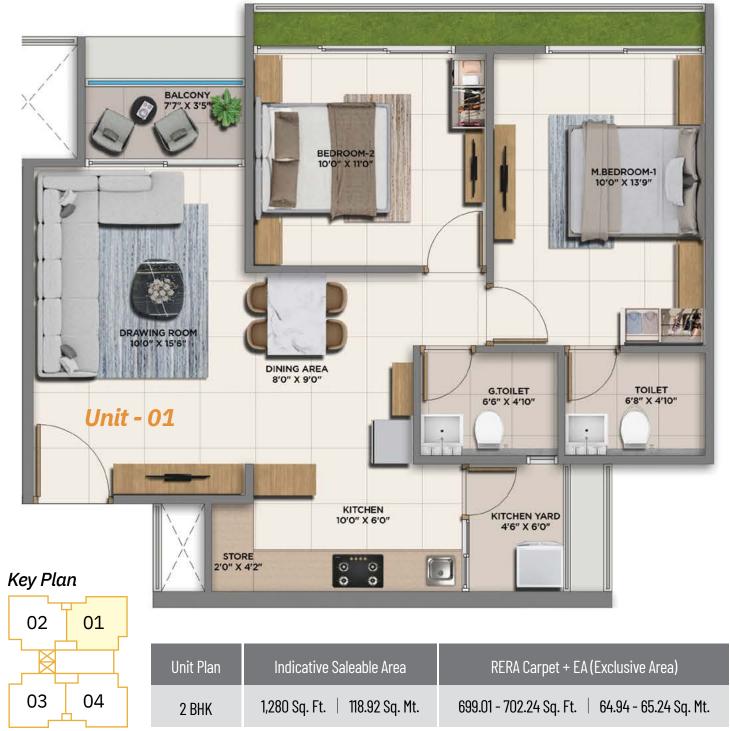

# **2 BHK** Typical Floor Plan C, D, G & H Block (1st to 10th Floor)

# 2 BHK Unit Plan