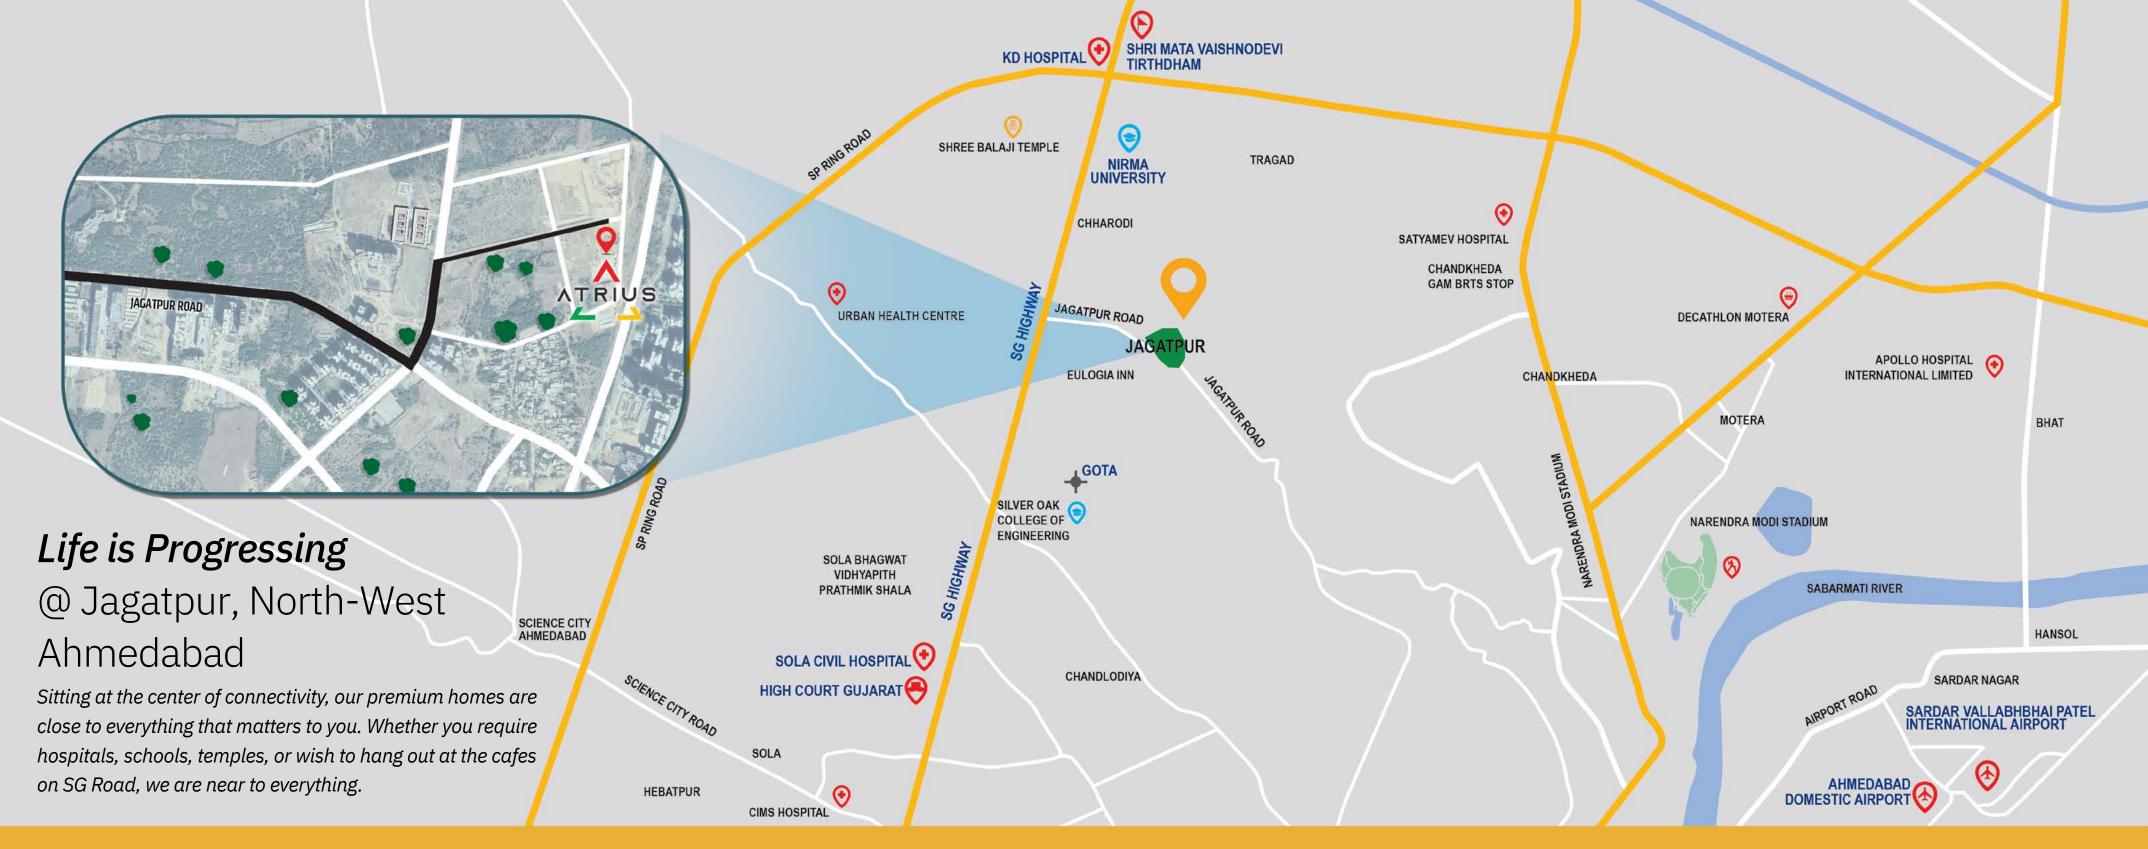

#### Healthcare

K D Hospital - 3.6kms | SGVP Holistic Hospital - 3.6kms | Sola Civil Hospital - 4.9kms HCG Cancer Hospital - 6.6kms | CIMS Hospital - 7.3kms | Zydus Hospital - 7.8kms

#### Education

Shanti Juniors Jagatpur - 0.2kms | Global Indian International School - 1.2kms | Nirma University - 2.9kms SGVP International School - 3.3kms | Hiramani School - 3.6kms | GEMS Genesis International School - 4.9kms Adani International School - 8.5kms

#### Temples

Naminathay Jain Temple - 1km | Vaishno Devi Temple - 4.1kms Umiya Dham Temple - 4.6kms

Important Infrastructure

Sabarmati Railway Station - 8.1kms | International Airport - 18.9kms

- Map not to scale
- Kms. mentioned are approximate dis