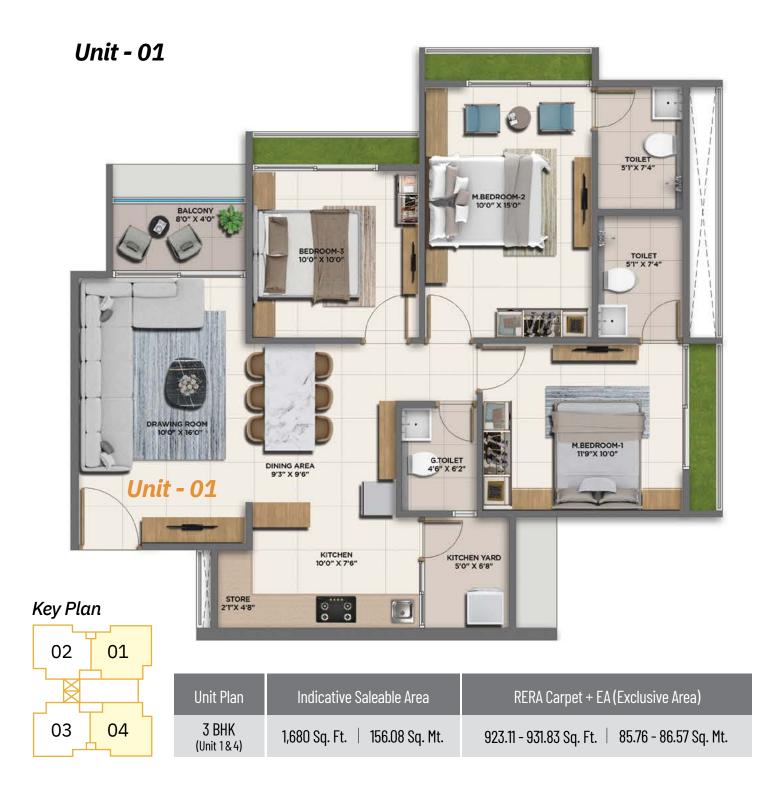

# 3 BHK Unit Plan

A Symbol of Green Living

The central celebrations lawn makes the entire ambiance lively and natural. Also, it's the best spot for all the kids to play in the evenings.