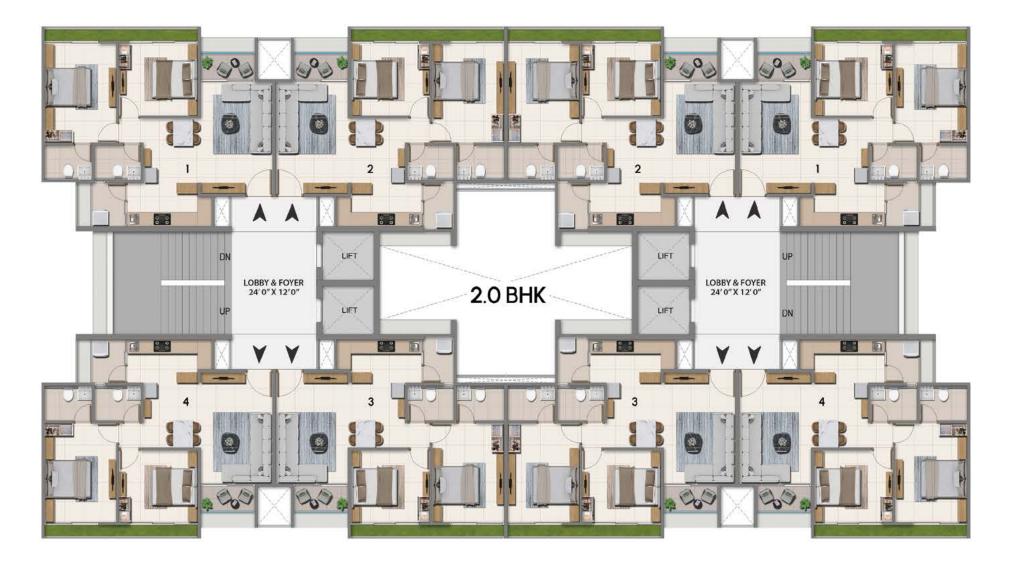

# **2 BHK** Typical Floor Plan C, D, G & H Block (1st to 10th Floor)

# 2 BHK Unit Plan