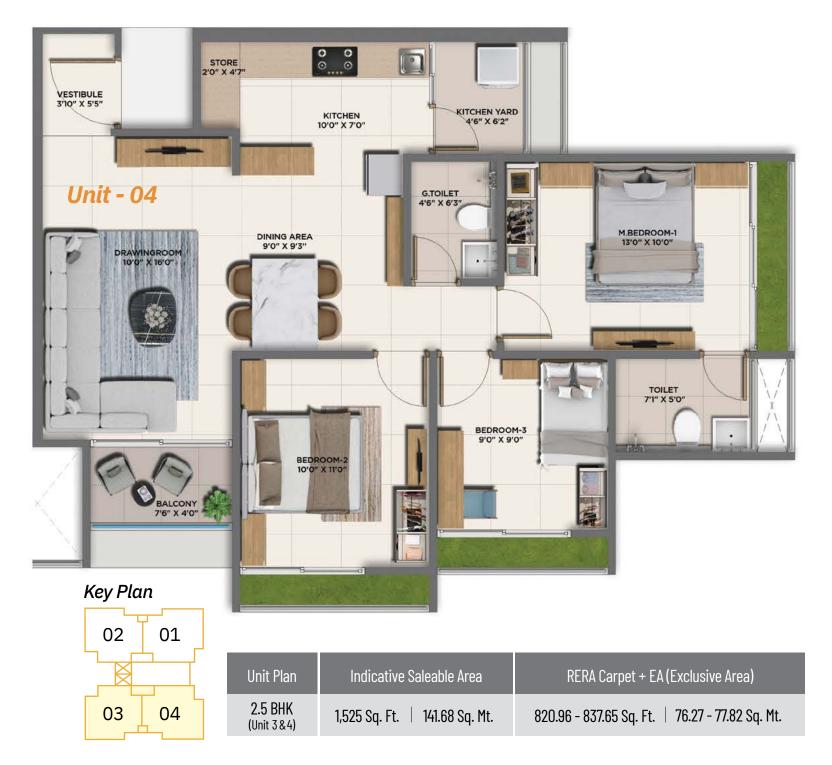

# 2.5 BHK Typical Floor Plan E&F Block (1st to 10th Floor)

2.5 BHK Unit Plan

Unit - 02

2.5 BHK Unit Plan

#### Unit - 04