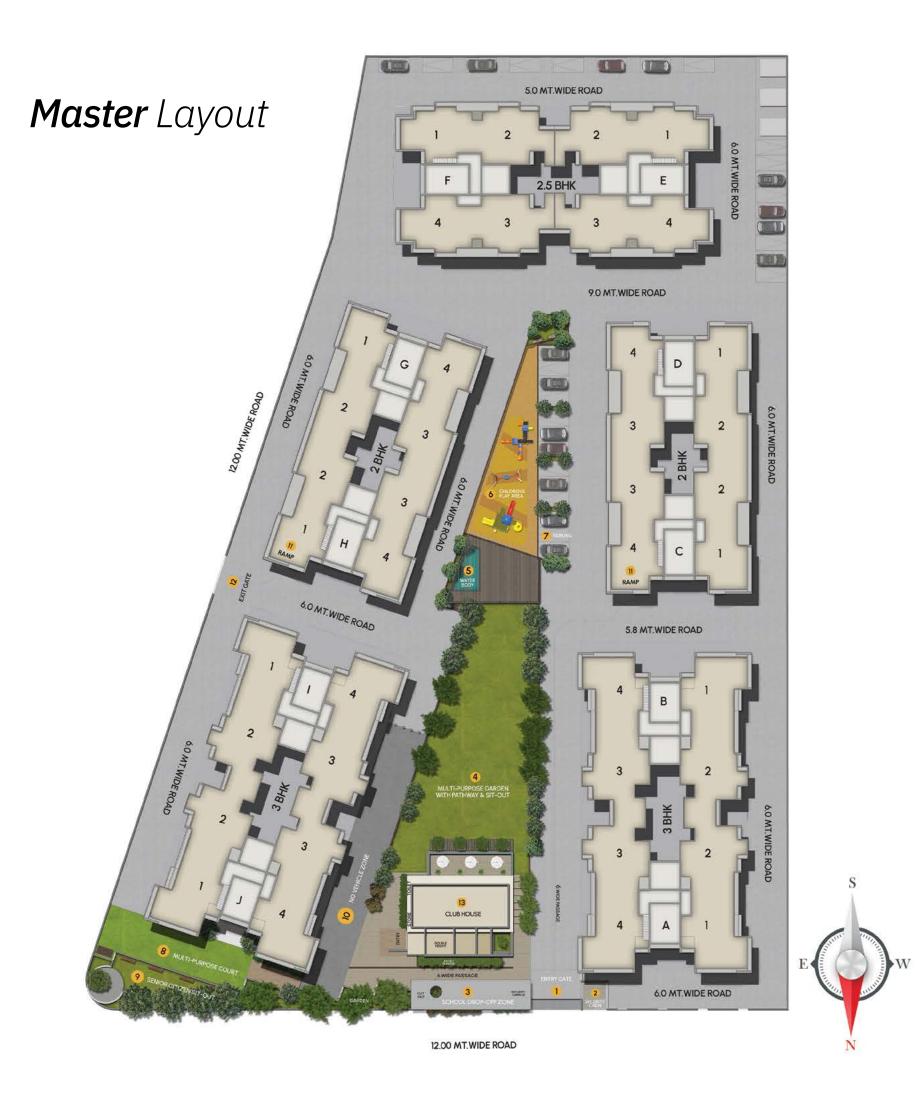

# Legend

- Entry Gate 1
- Security Cabin 2
- 3
- School Drop-Off Zone Multi-Purpose Garden with Pathway & Sit-Out Water Body Children's Play Area 4
- 5
- 6

- 7
- Parking Multi-Purpose Court 8
- Senior Citizen Sit-Out 9
- 10 No Vehicle Zone
- 11Ramps12Exit Gate
- 13 Club House