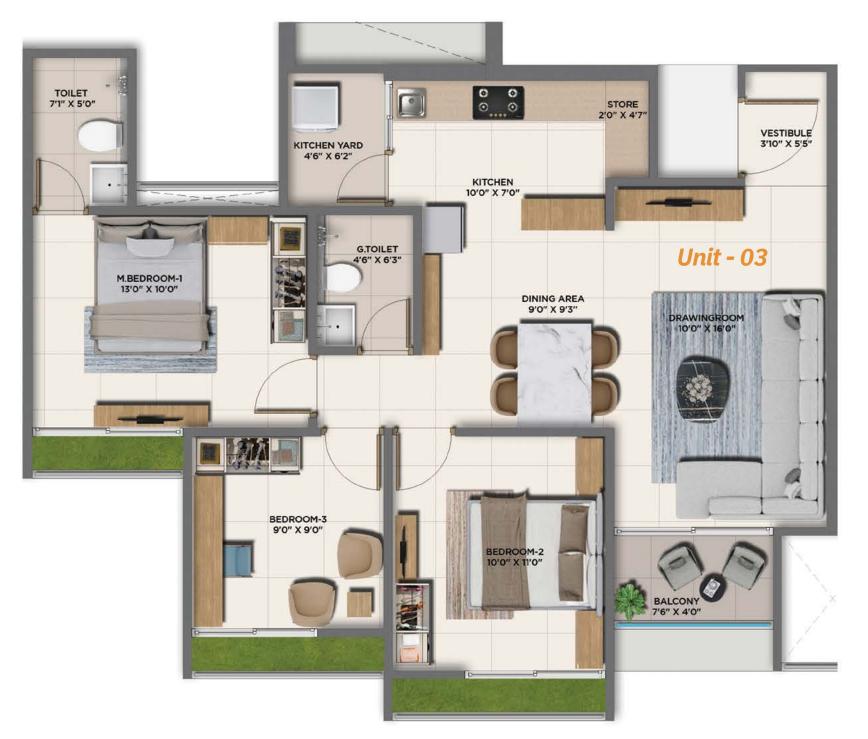

# 2.5 BHK Typical Floor Plan E&F Block (1st to 10th Floor)

2.5 BHK Unit Plan

Unit - 02

2.5 BHK Unit Plan

#### Unit - 04