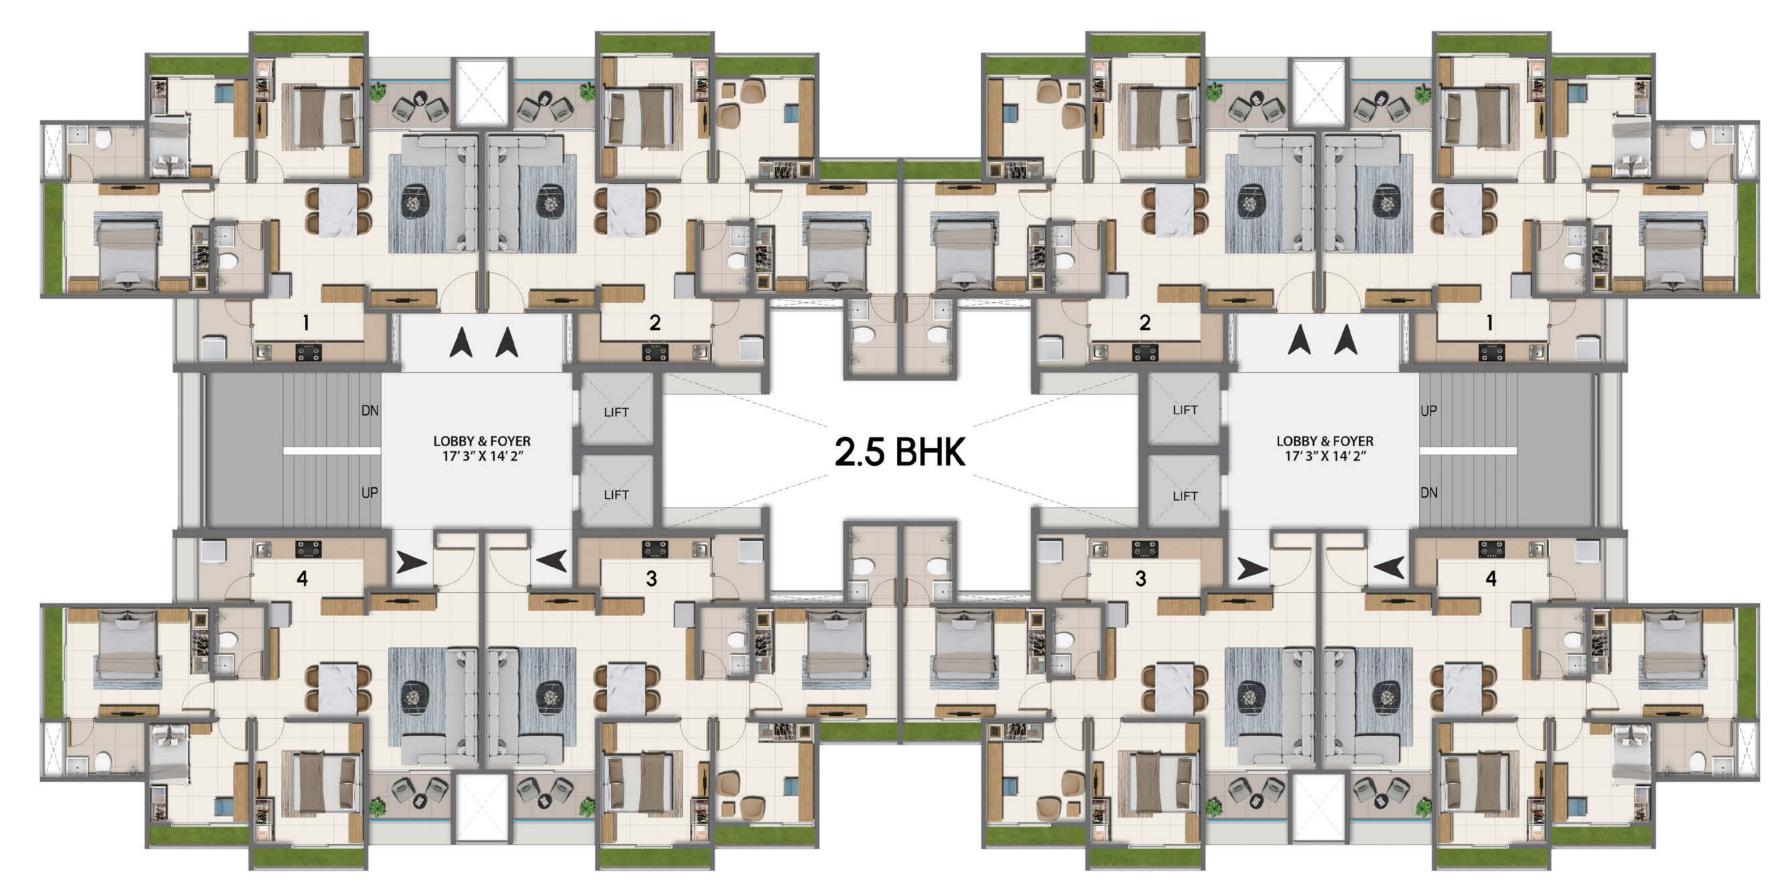

# 2.5 BHK Typical Floor Plan E&F Block (1st to 10th Floor)

2.5 BHK Unit Plan

Unit - 02

2.5 BHK Unit Plan