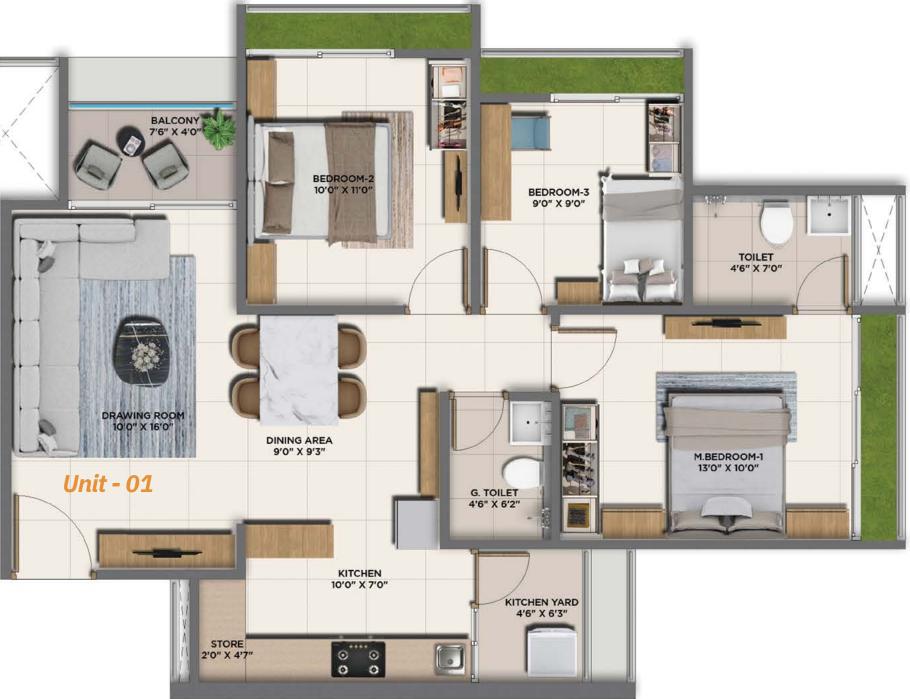

# **2 BHK** Typical Floor Plan C, D, G & H Block (1st to 10th Floor)

# 2 BHK Unit Plan