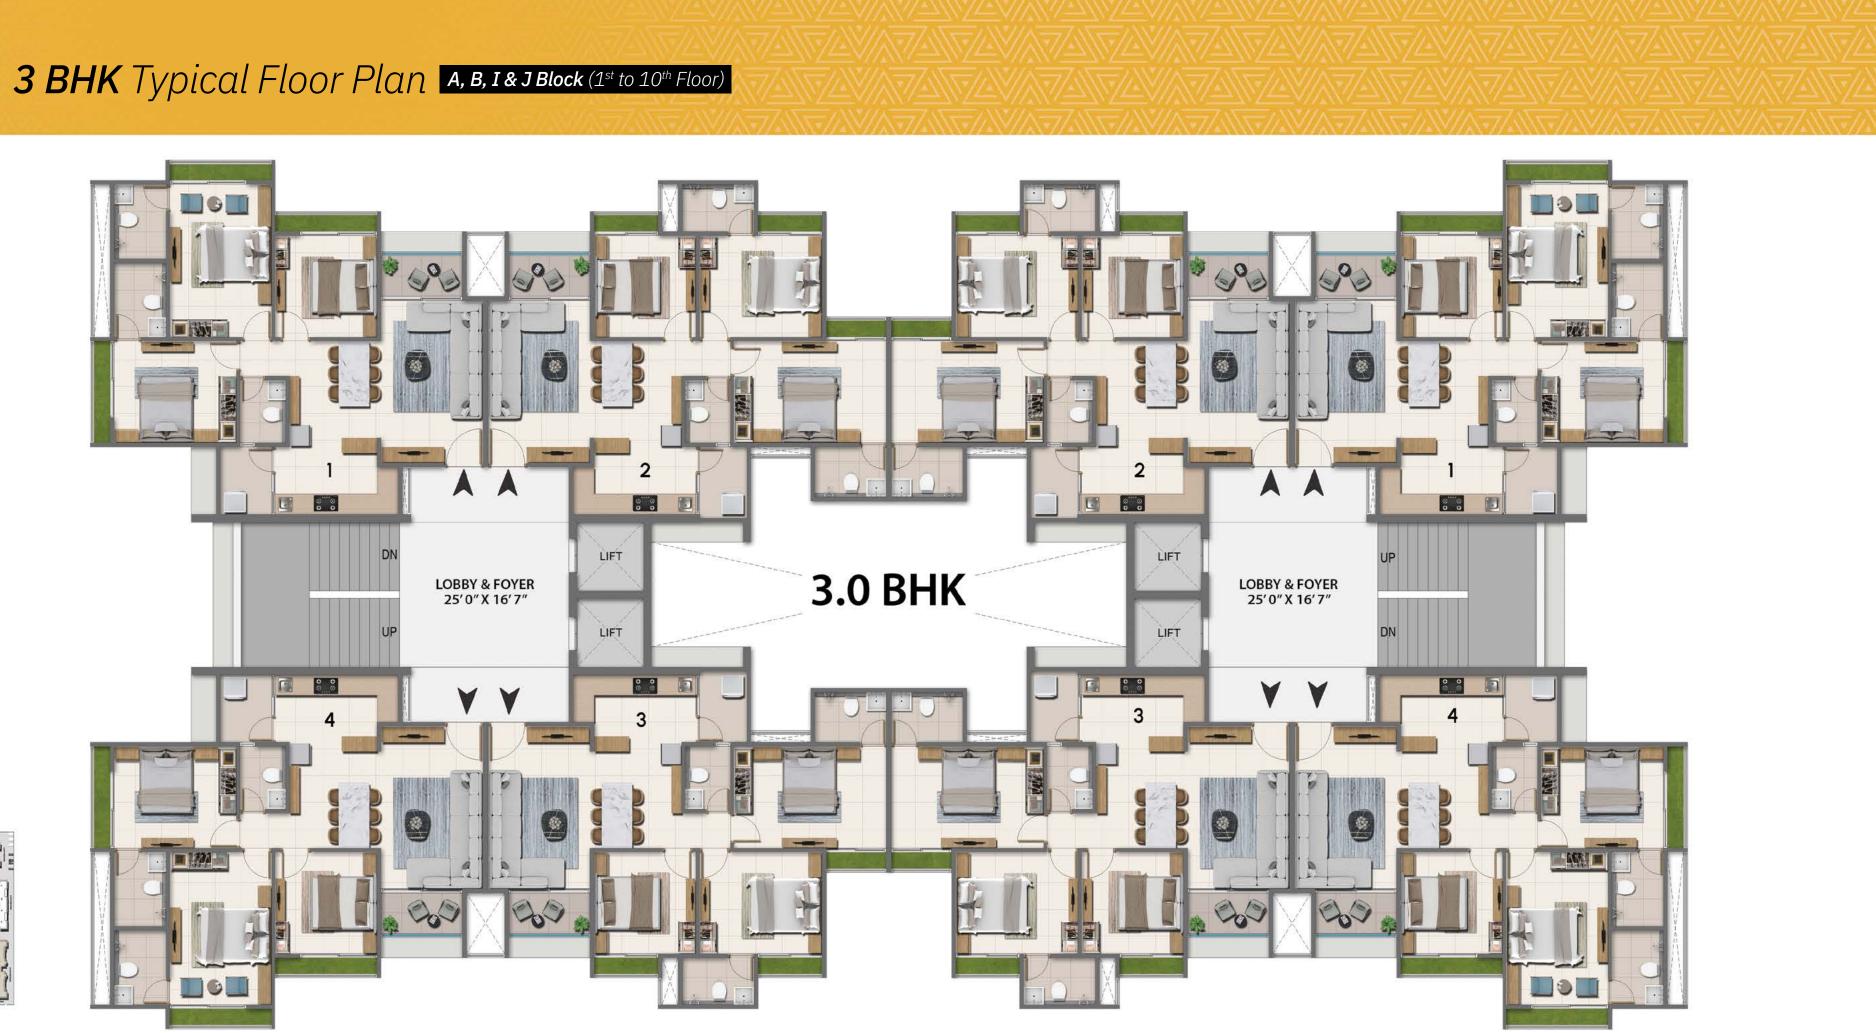

# 3 BHK Unit Plan

A Symbol of Green Living

The central celebrations lawn makes the entire ambiance lively and natural. Also, it's the best spot for all the kids to play in the evenings.