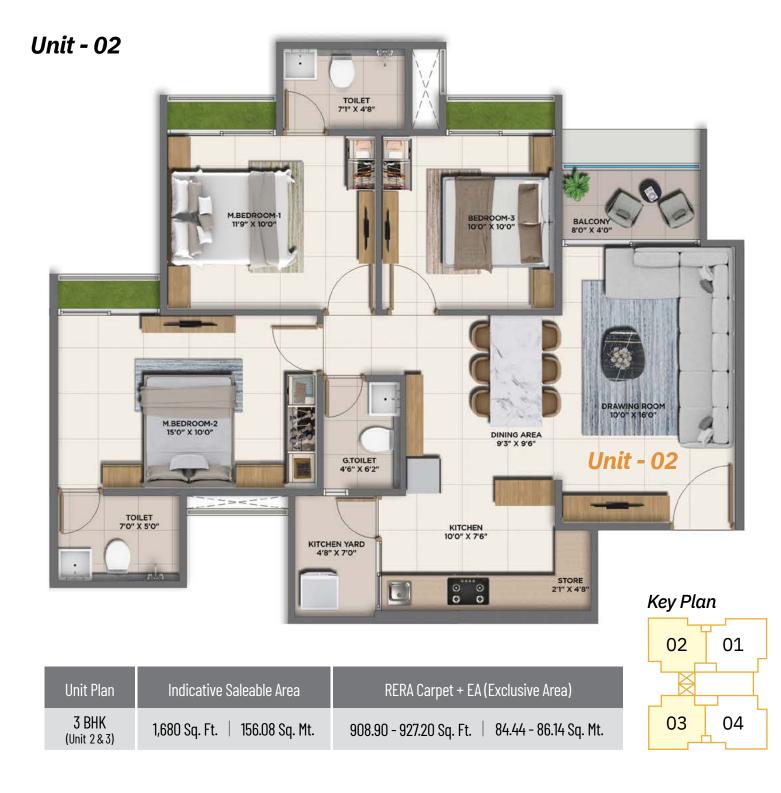

# 2.5 BHK Typical Floor Plan E&F Block (1st to 10th Floor)

2.5 BHK Unit Plan

Unit - 02

2.5 BHK Unit Plan

#### Unit - 04