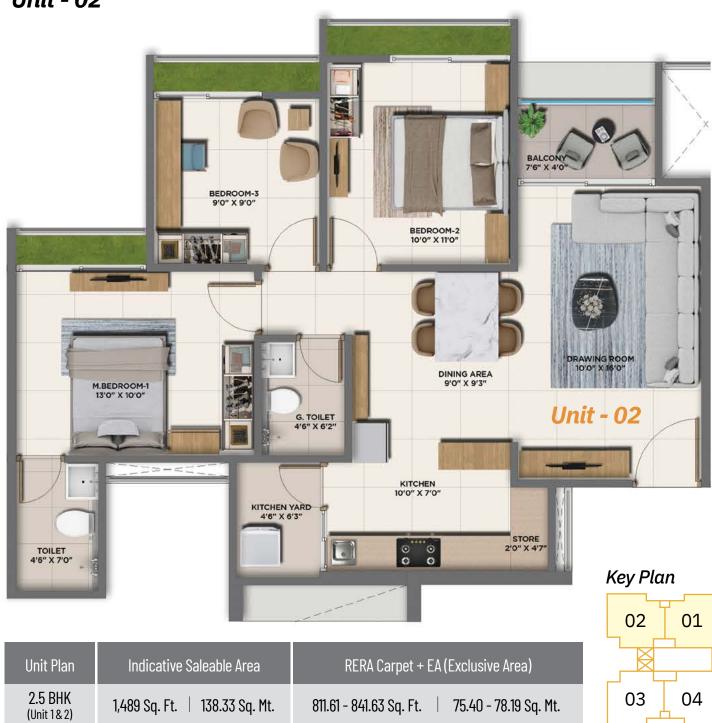

# 2.5 BHK Typical Floor Plan E&F Block (1st to 10th Floor)

2.5 BHK Unit Plan

Unit - 02

2.5 BHK Unit Plan

#### Unit - 04