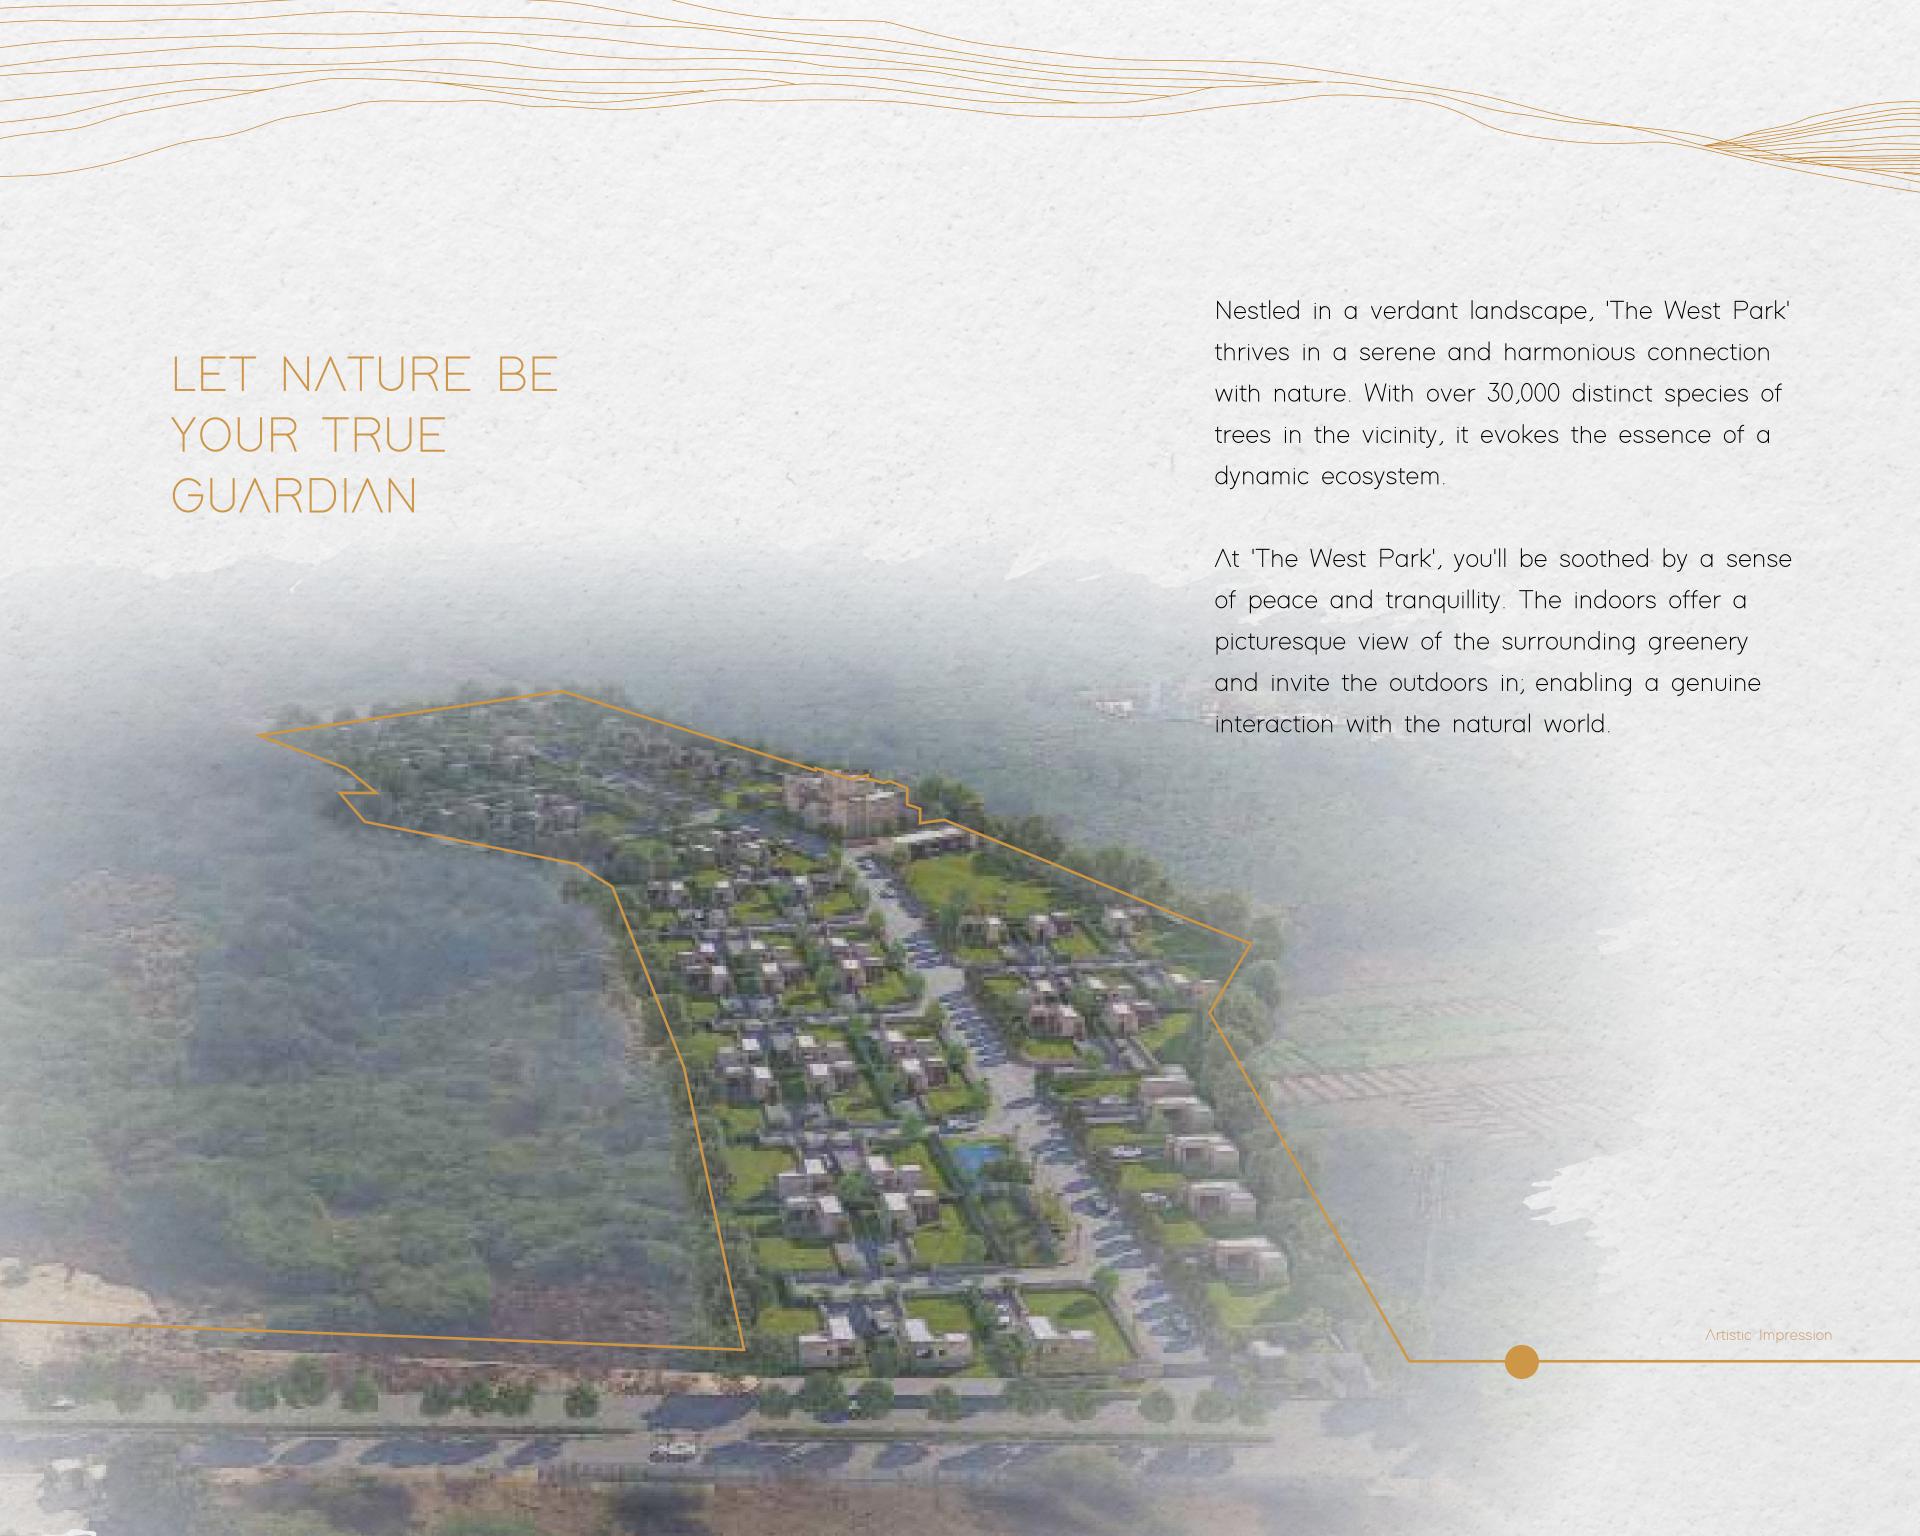

We believe in celebrating life, so we have created a stellar setting that brings you closer to the divine with an uninterrupted view of open skies. 'The West Park' is set in an immaculate expanse of greenery with the calming panorama of the golf promenade to help you unwind, and appreciate the pleasant surroundings.

'The West Park' is an integral part of the Shantigram township that provides elegantly designed residences, state-of-art amenities, and unparalleled services in a lush green setting.

It's not just a residence, it's a space that resonates with your imagination. A home blending seamlessly into the serene surroundings, marked by the sounds of melodious birds, the soft rustle of leaves, and stunning vistas of the evening sky. Step inside the epitome of comfort & elegance and live the life you've always dreamed of.

#Ubervillas

Gujarat's one of the most favourite integrated townships

Shantigram, approx. 600 acres township is a paradise for 4000+ families experiencing community living at its finest with multiple projects and township amenities and the trust of a nationally recognized developer brand like Adani Realty. Shantigram is one of the greenest townships with over 30,000 trees. Being an integrated township, it fulfills all your day-to-day needs from education to shopping and entertainment. But above all, Shantigram offers peace, exclusivity, and a lifestyle that remains unparalleled.