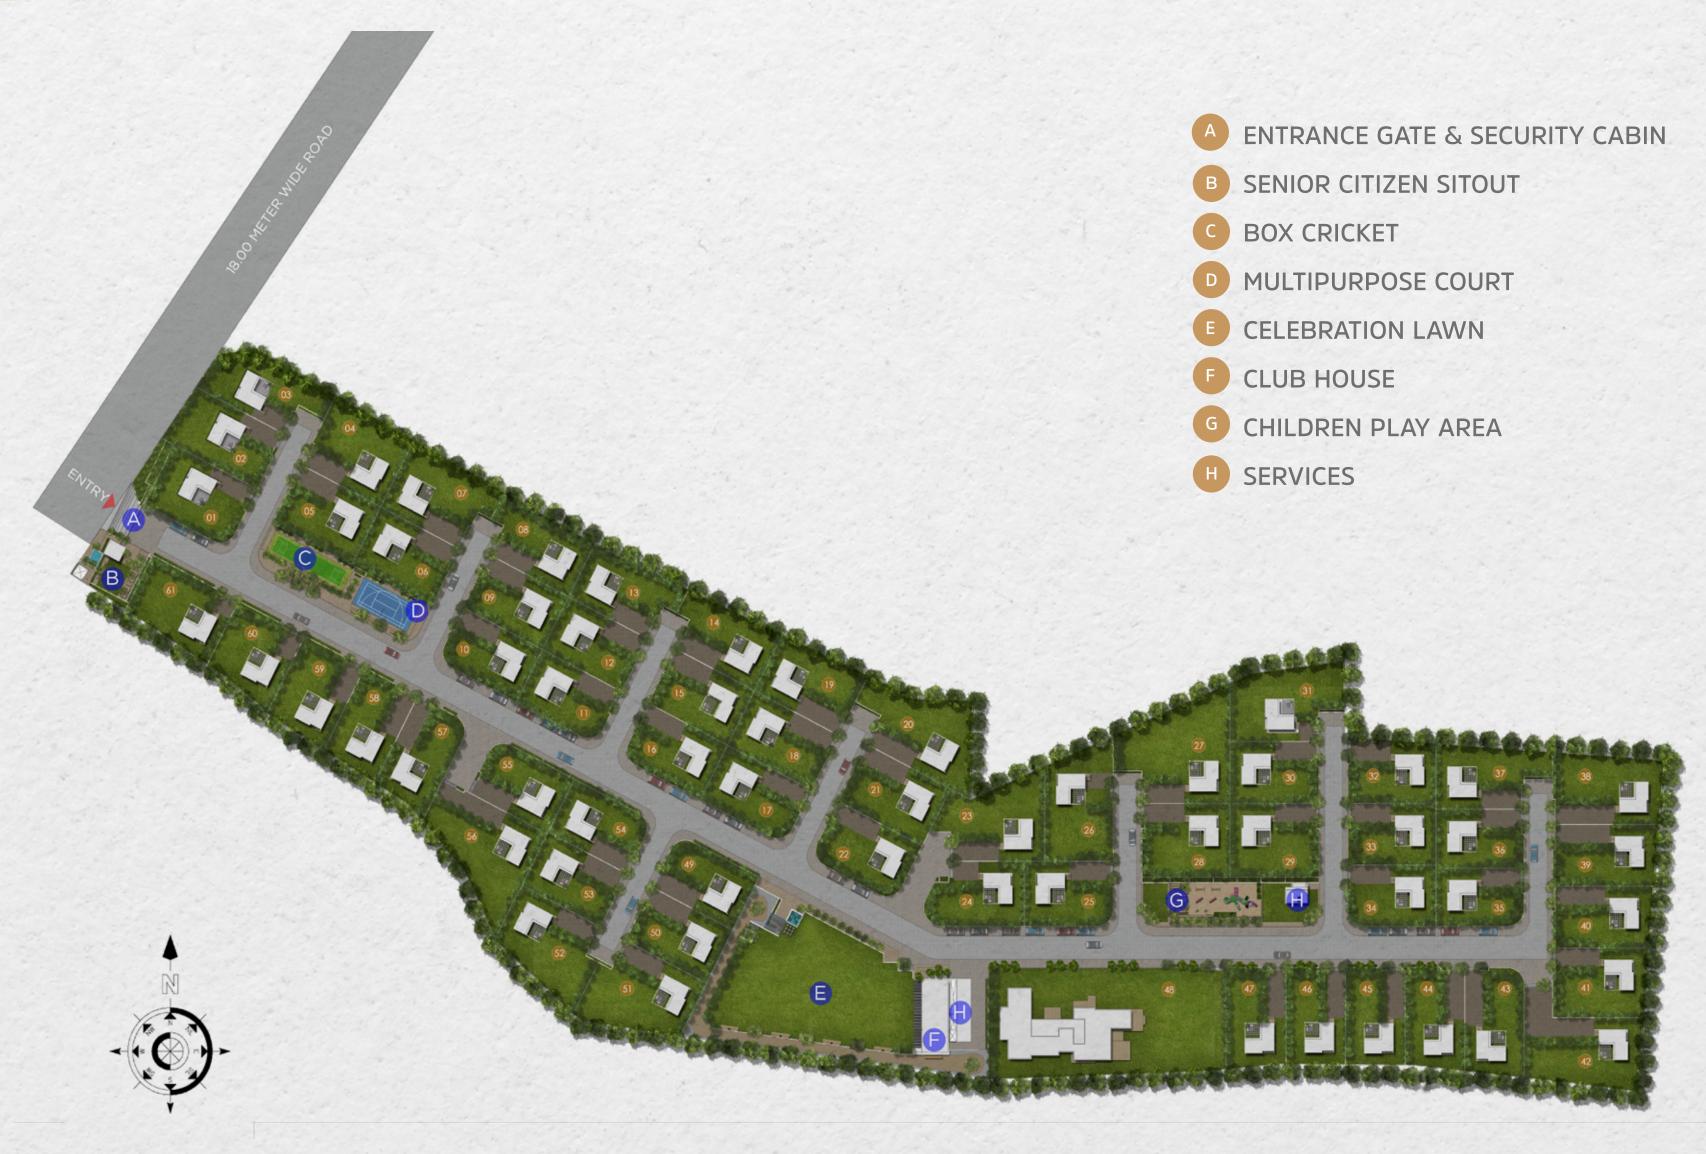

#### LAYOUT

Amidst the green paradise rests a richly carved Dearsar- a sanctum of grace that transports you to the spiritual realm of divinity. Bring divine bliss to your life with blessings of the sacred space.

#### **AMENITIES**

CLUB HOUSE WITH MULTIPURPOSE HALL

WALKING TRACK

SENIOR CITIZENS

SIT-OUTS

SOCIETY OFFICE

PARTY LAWN SPREAD OVER 27000 SQ. FT. AREA

YOGA/MEDITATION AREA

MULTIPURPOSE COURT

KIDS PLAY AREA

BOX CRICKET

SITTING PLAZA