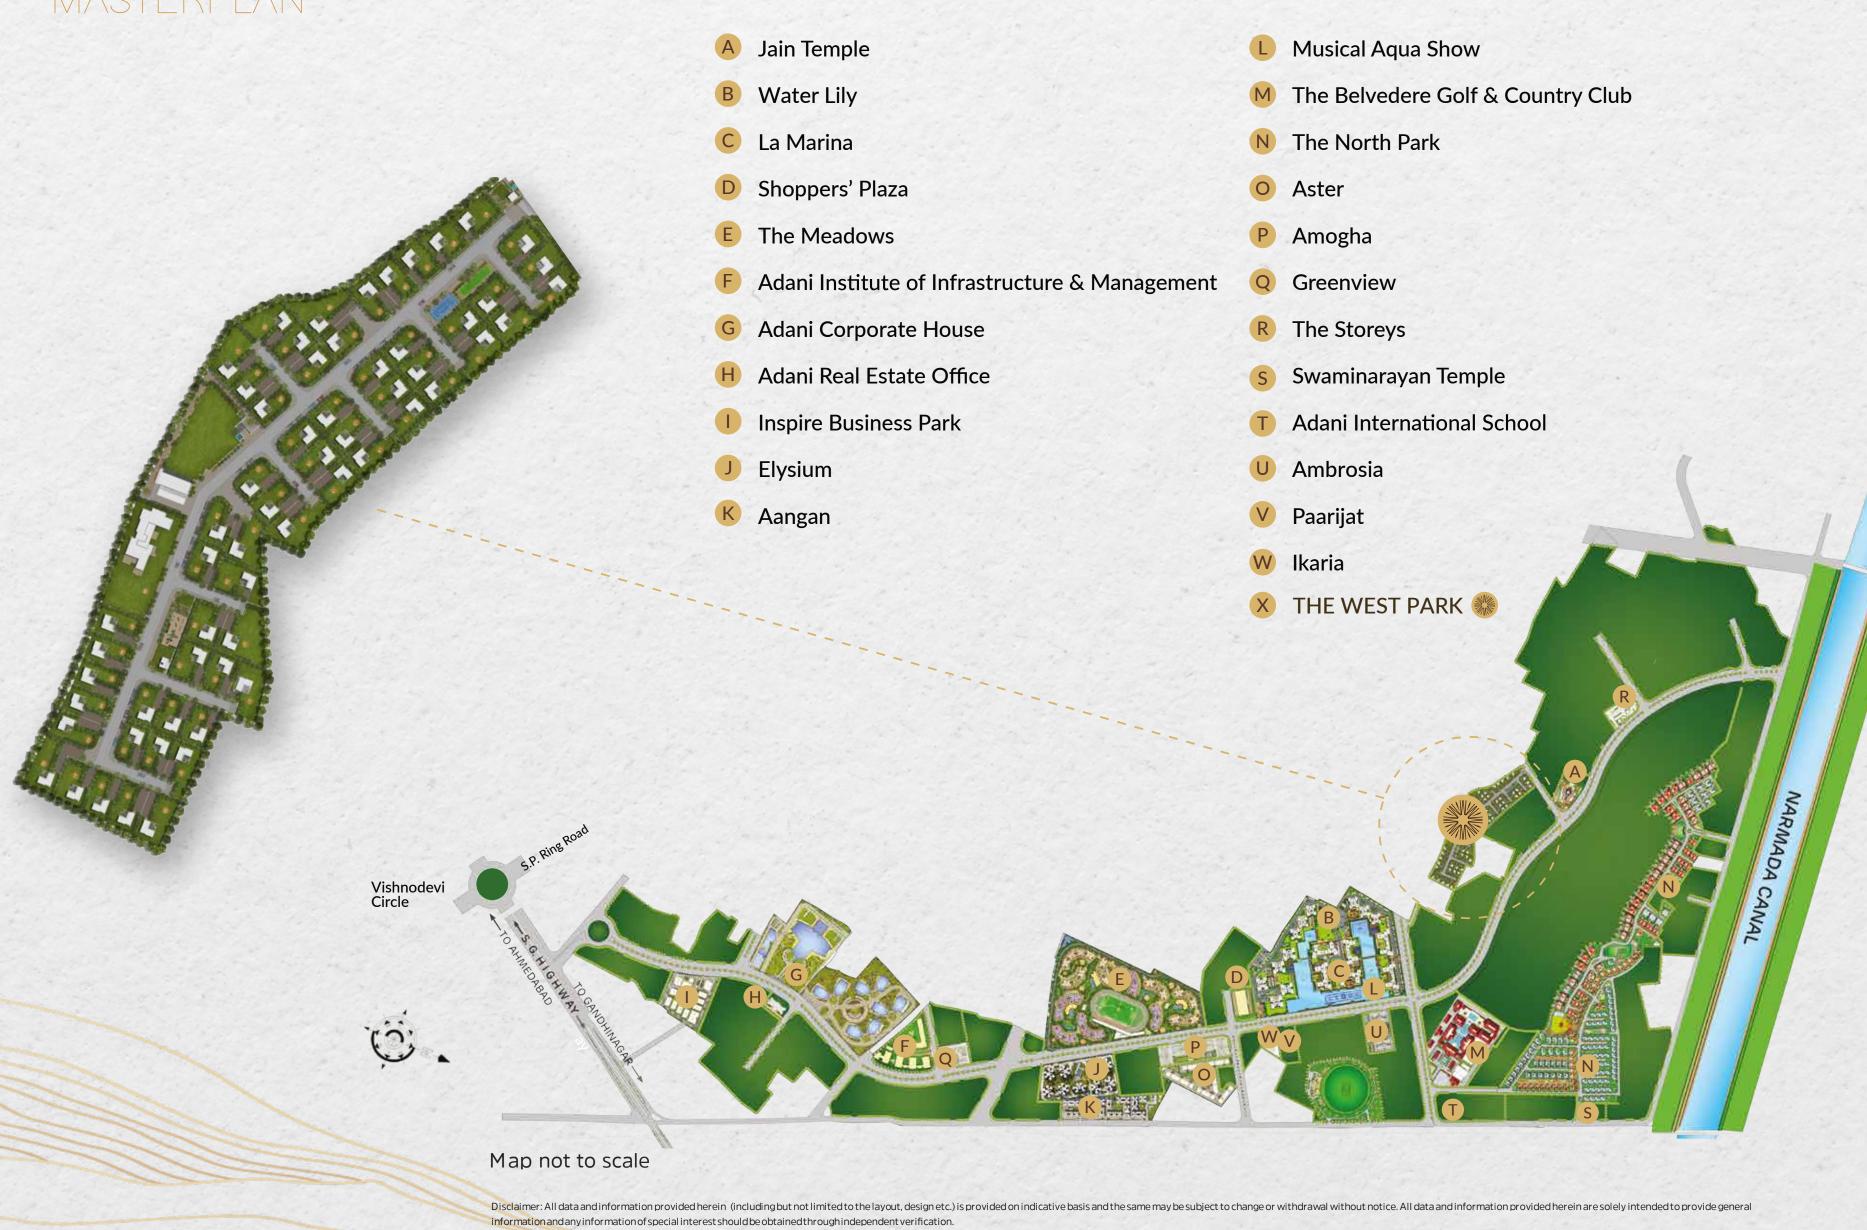

#### TOWNSHIP MASTERPLAN

#Ubervillas

Gujarat's one of the most favourite integrated townships

Shantigram, approx. 600 acres township is a paradise for 4000+ families experiencing community living at its finest with multiple projects and township amenities and the trust of a nationally recognized developer brand like Adani Realty. Shantigram is one of the greenest townships with over 30,000 trees. Being an integrated township, it fulfills all your day-to-day needs from education to shopping and entertainment. But above all, Shantigram offers peace, exclusivity, and a lifestyle that remains unparalleled.