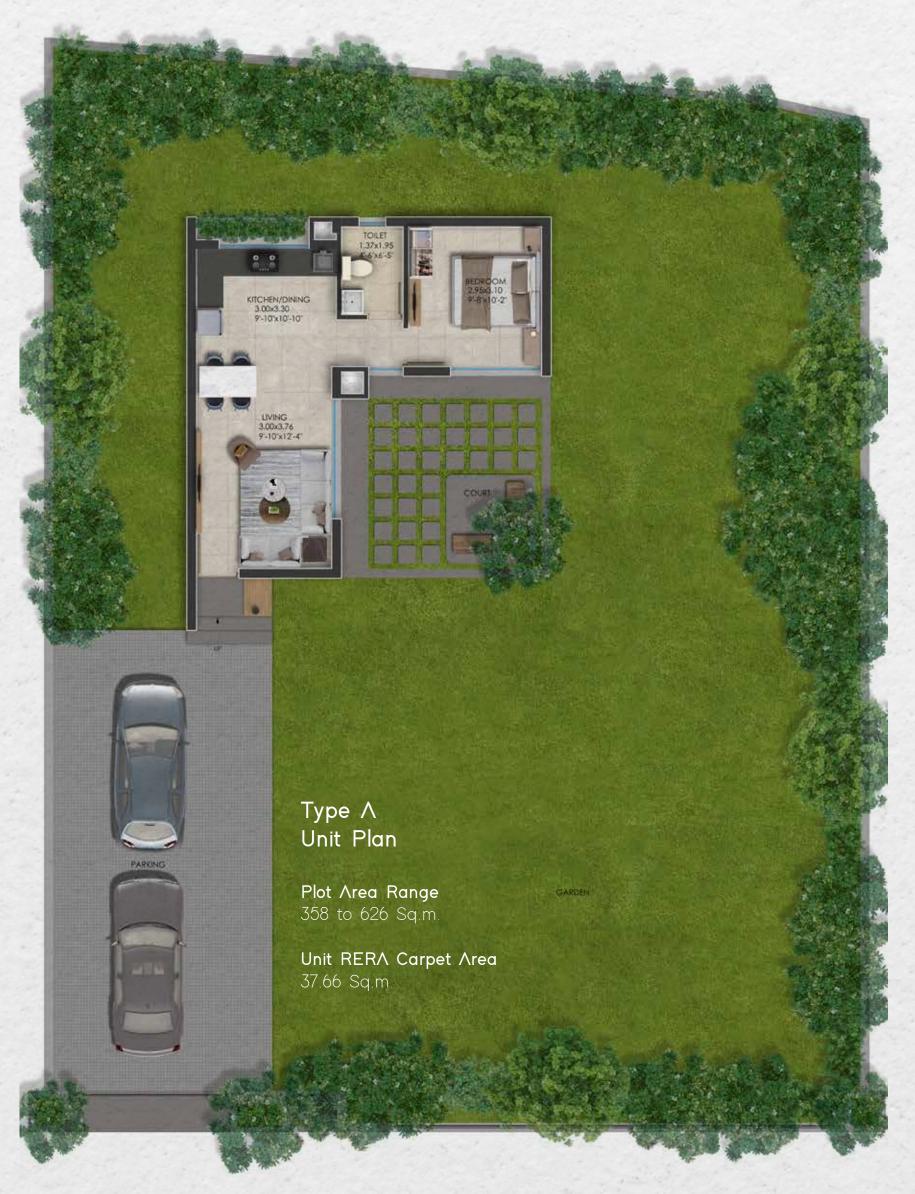

en setting.

It's not just a residence, it's a space that resonates with your imagination. A home blending seamlessly into the serene surroundings, marked by the sounds of melodious birds, the soft rustle of leaves, and stunning vistas of the evening sky. Step inside the epitome of comfort & elegance and live the life you've always dreamed of.





'The West Park' is the perfect canvas where you create a true masterpiece. An immersive living experience that is visually stunning, emotionally engaging, and utterly memorable.

Come, build a marvel that echoes your sense of authenticity. An abode that intermingles finer aesthetic sensibility, purposeful design, and the natural backdrop to engender an inviting ambience that wraps you in gracious warmth.

Artistic Impression



#### FLOOR PLAN





#### **AMENITIES**



CLUB HOUSE WITH MULTIPURPOSE HALL

WALKING TRACK

SENIOR CITIZENS

SIT-OUTS



SOCIETY OFFICE



PARTY LAWN SPREAD OVER 27000 SQ. FT. AREA





YOGA/MEDITATION AREA



MULTIPURPOSE COURT





KIDS PLAY AREA

BOX CRICKET



SITTING PLAZA



### Uberscopes Lize like no other

Uberscapes is a realm of premium projects committed to providing pragmatic residential solutions created with precision, attention to detail, astute aesthetic sensibility and technical expertise.

The Uberments & Ubervillas are the testimony of our aim to provide sophisticated spaces that achieve harmony between nature and architecture. We at Adani Realty care about the vision of our clients and ensure their homes stand out for all the right reasons.





#Ubervillas







Gujarat's one of the