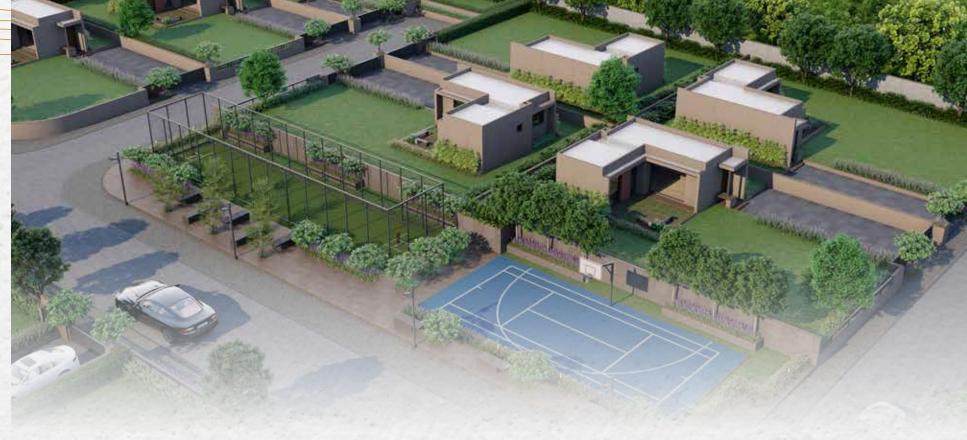

#### TOWNSHIP MASTERPLAN

#### **AMENITIES**

CLUB HOUSE WITH MULTIPURPOSE HALL

WALKING TRACK

SENIOR CITIZENS

SIT-OUTS

SOCIETY OFFICE

PARTY LAWN SPREAD OVER 27000 SQ. FT. AREA

YOGA/MEDITATION AREA

MULTIPURPOSE COURT

KIDS PLAY AREA

BOX CRICKET

SITTING PLAZA