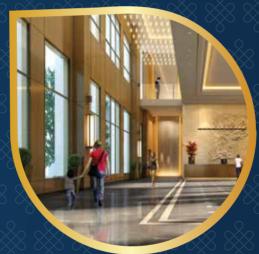

#### Introducing, the most happening place in Gurgaon.

Be. At Belvedere. Built over 1,00,000 sq. ft. (9290 sqm). The Belvedere Club brings together a selection of possibilities from intensive sports activities to leisurely fine dining and everything in between. These carefully designed spaces open doors to endless get-togethers & jubilations, leaving ever-lasting memories which you cherish for the years to come.

It's time to step into the world of unending joy and entertainment.