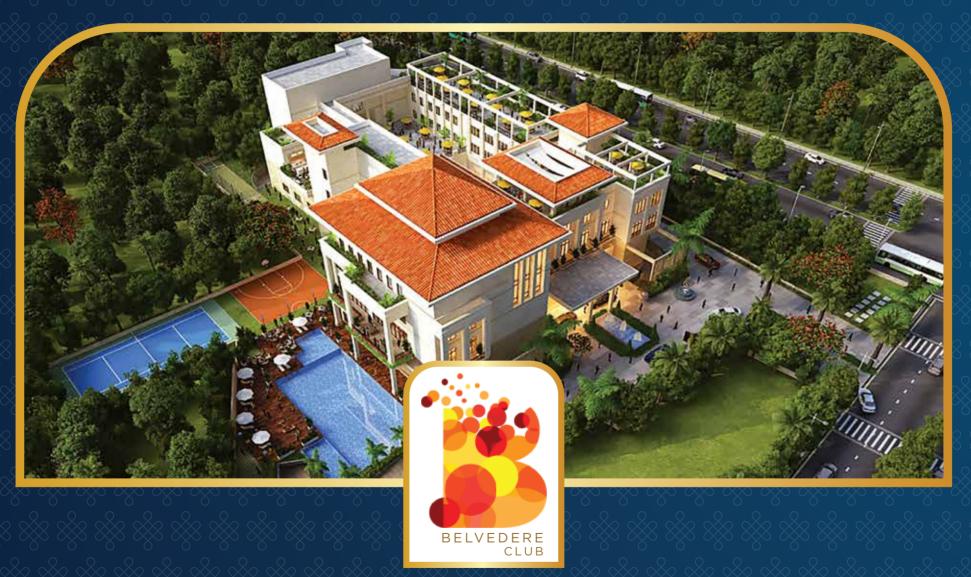

#### Introducing, the most happening place in Gurgaon.

Be. At Belvedere. Built over 1,00,000 sq. ft. (9290 sqm). The Belvedere Club brings together a selection of possibilities from intensive sports activities to leisurely fine dining and everything in between. These carefully designed spaces open doors to endless get-togethers & jubilations, leaving ever-lasting memories which you cherish for the years to come.

It's time to step into the world of unending joy and entertainment.

## Be. In the middle of action.

Swimming pool
Indoor badminton court
Squash courts
Netted cricket pitch
Table tennis
Half basketball court

#### 

Gymnasium

Aerobics & yoga terrace

Spa & treatment rooms with private terraces

World class salon

#### 

Multi-cuisine restaurant
Lounge bar and terrace
Large function halls and banquets
Garden/pool party and terrace party venues
Well-appointed luxury rooms

#### 

Platinum lounge
Simulated golf lounge
Entertainment zone
Billiards and pool tables
Cards and games rooms