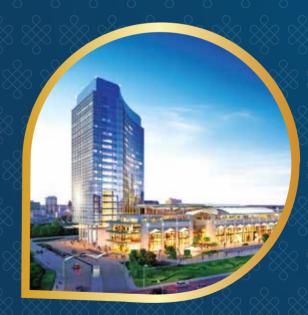

#### Introducing, the most happening place in Gurgaon.

Be. At Belvedere. Built over 1,00,000 sq. ft. (9290 sqm). The Belvedere Club brings together a selection of possibilities from intensive sports activities to leisurely fine dining and everything in between. These carefully designed spaces open doors to endless get-togethers & jubilations, leaving ever-lasting memories which you cherish for the years to come.

It's time to step into the world of unending joy and entertainment.