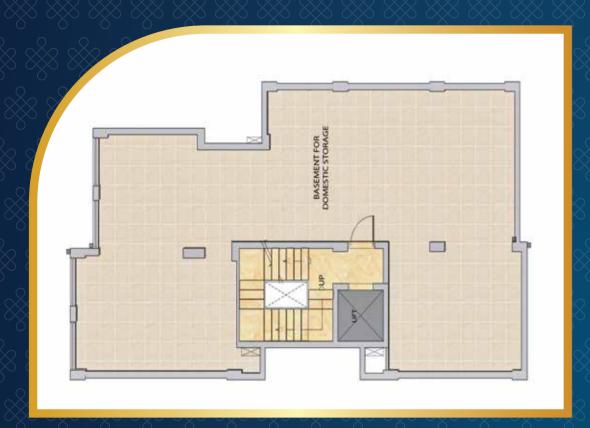

| 6  | Kitchen               | Premium Modular Kitchen                                                                                              |  |
|----|-----------------------|----------------------------------------------------------------------------------------------------------------------|--|
|    | Floor                 | Matt Ceramic / Vitrified Tiles                                                                                       |  |
|    | Walls                 | Superior Quality Ceramic Tiles 2 ft. above Counter                                                                   |  |
|    | Ceiling               | Acrylic Emulsion Paint                                                                                               |  |
|    | CP Fittings           | Jaquar or Equivalent                                                                                                 |  |
|    | Water Supply          | Hot Water Supply through Solar Water<br>Heater System                                                                |  |
|    | Piped Gas Supply      | Provision                                                                                                            |  |
| 7  | Utility Room & Toilet |                                                                                                                      |  |
|    | Floor                 | Ceramic / Vitrified Tiles                                                                                            |  |
|    | Walls                 | OBD                                                                                                                  |  |
|    | Ceiling               | OBD                                                                                                                  |  |
| 8  | Air-conditioning      | VRV Air-conditioning in Living Room, Dining Room and All Bedrooms                                                    |  |
| 9  | Doors & Windows       |                                                                                                                      |  |
|    | Main Doors            | 32 mm thick Laminated Door                                                                                           |  |
|    | Bedroom Doors         | 32 mm thick, Veneered on both sides                                                                                  |  |
|    | External Doors        | Specially Designed Heavy Duty Powder<br>Coated Aluminium Extruded Frames &<br>Shutters or Premium Quality UPVC Doors |  |
|    | Windows               | Toughened Glass UPVC windows                                                                                         |  |
|    | Hardware              | Matching Hardware                                                                                                    |  |
| 10 | Basement              |                                                                                                                      |  |
|    | Flooring              | Vitrified Tiles                                                                                                      |  |
|    | Walls & Ceiling       | Acrylic Emulsion Paint                                                                                               |  |
| 11 | Terrace Gardens       | Vitrified Flooring                                                                                                   |  |

<sup>\*1</sup> Sq m = 10.764 Sq ft

<sup>\*\*</sup>This is a typical layout. Actual layout & dimensions may vary based on actual plot size
Please check with company for the exact layout.

<sup>#</sup>Basement and Terrace are indicative and for reference purposes only. Entitled for right to use only.