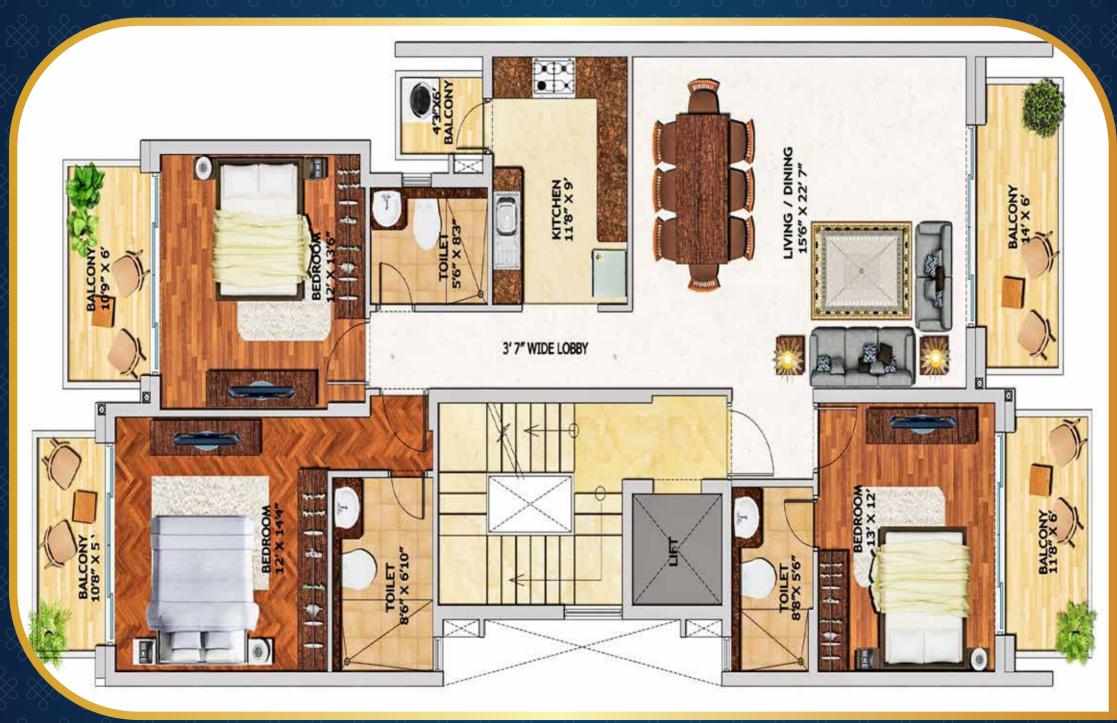

## WUnit Plan AB1

## « Unit Plan ABI »

| Details | Carpet Area of<br>Floor | Total Exclusive<br>Area (Balcony) | Saleable Area |
|---------|-------------------------|-----------------------------------|---------------|
| Sq ft   | 1239                    | 267                               | 1905          |
| Sq m    | 115                     | 25                                | 177           |

<sup>\*1</sup> Sq m = 10.764 Sq ft

<sup>\*\*</sup>This is a typical layout. Actual layout & dimensions may vary based on actual plot size
Please check with company for the exact layout.

<sup>#</sup>Basement and Terrace are indicative and for reference purposes only. Entitled for right to use only.