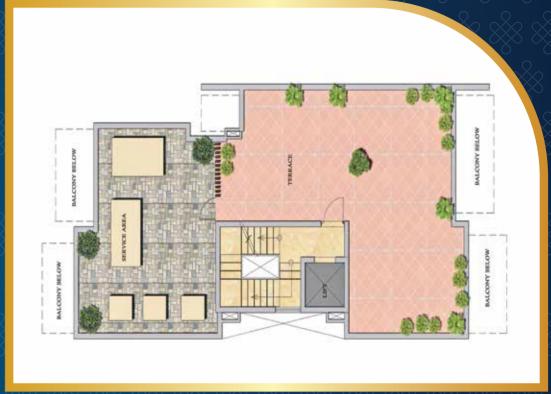

## WUnit Plan AB1

## « Unit Plan ABI »

| Details | Carpet Area of<br>Floor | Total Exclusive<br>Area (Balcony) | Saleable Area |
|---------|-------------------------|-----------------------------------|---------------|
| Sq ft   | 1239                    | 267                               | 1905          |
| Sq m    | 115                     | 25                                | 177           |

<sup>\*1</sup> Sq m = 10.764 Sq ft

<sup>\*\*</sup>This is a typical layout. Actual layout & dimensions may vary based on actual plot size
Please check with company for the exact layout.

<sup>#</sup>Basement and Terrace are indicative and for reference purposes only. Entitled for right to use only.