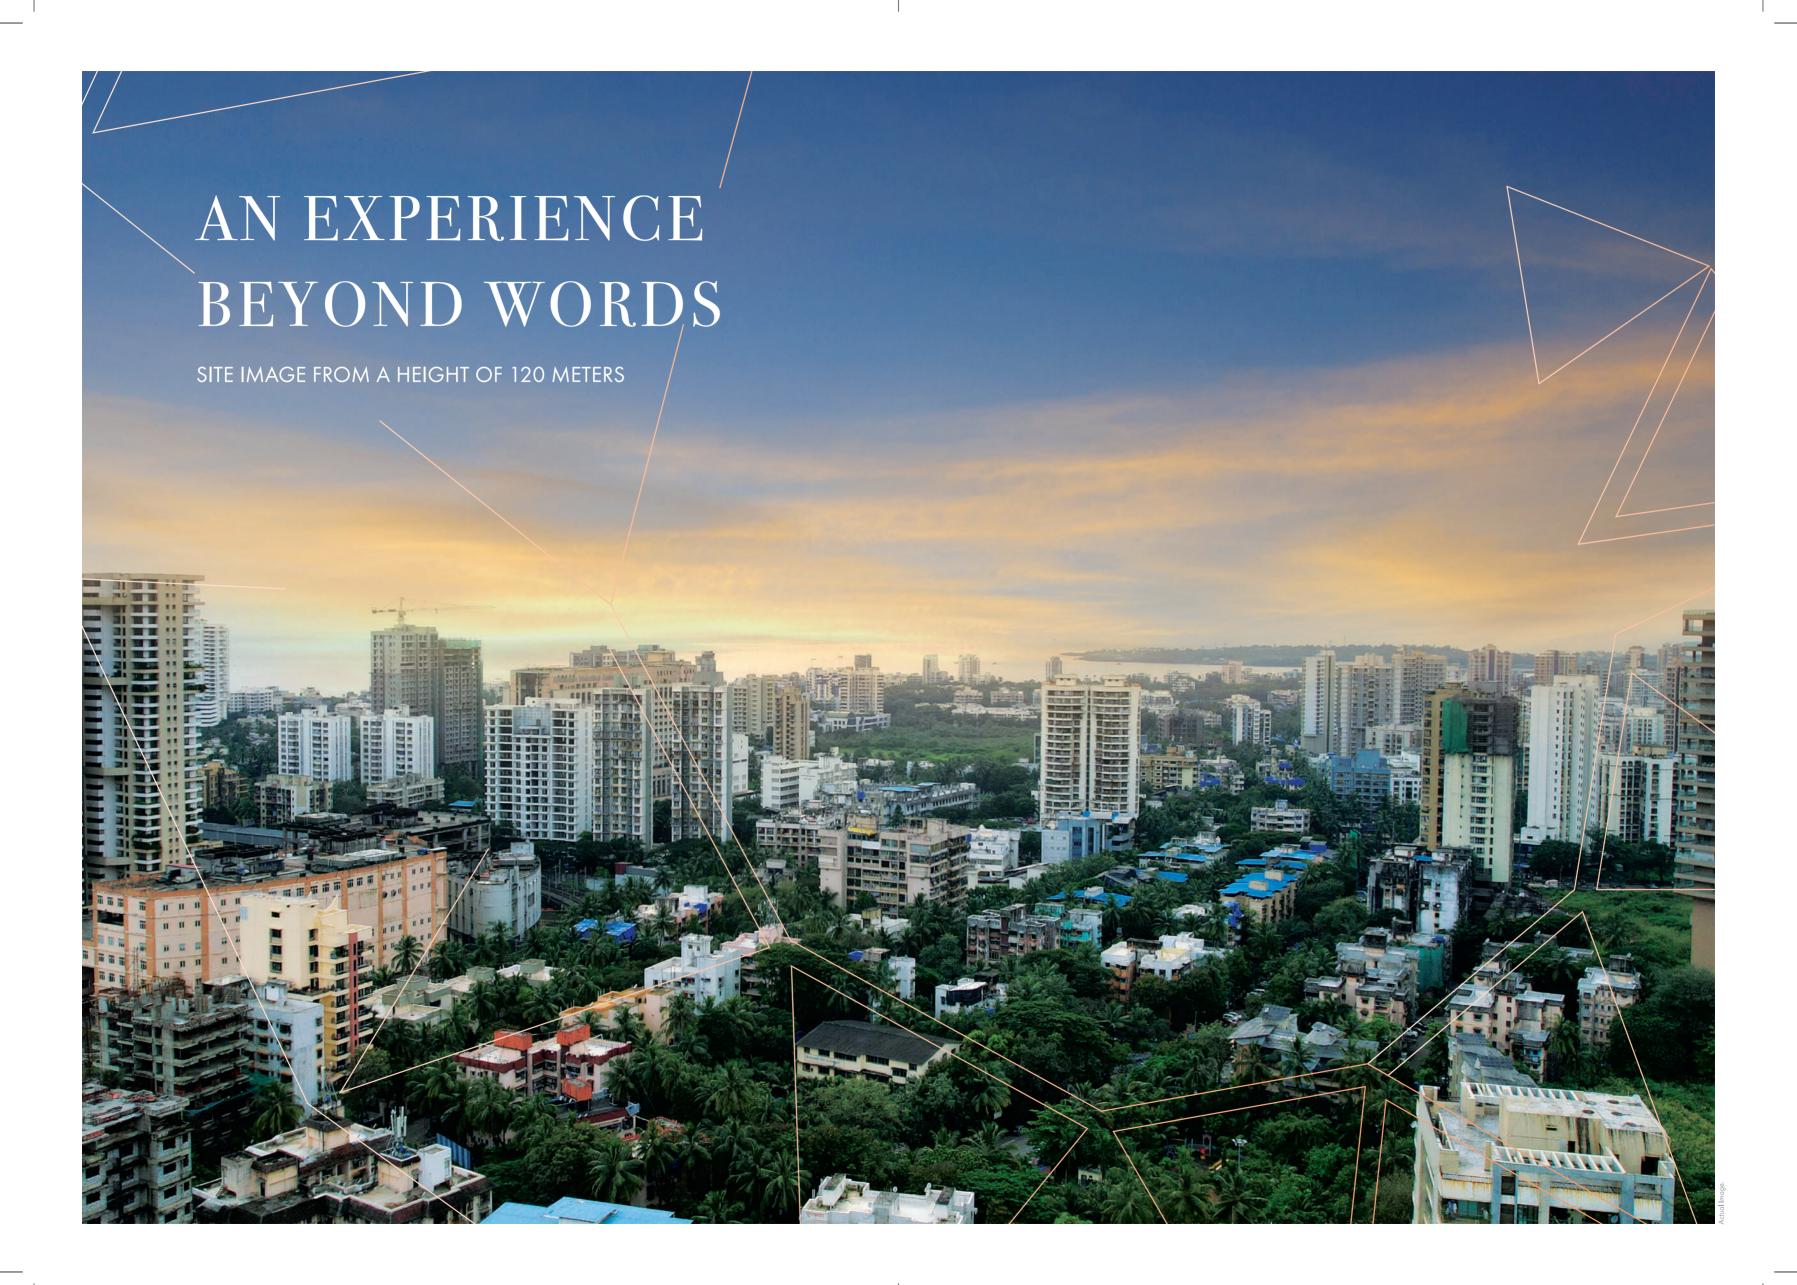

### VIEWS INTENDED TO FASCINATE

SITE IMAGE FROM A HEIGHT OF 120 METERS

ion. Not an actual site photograph.