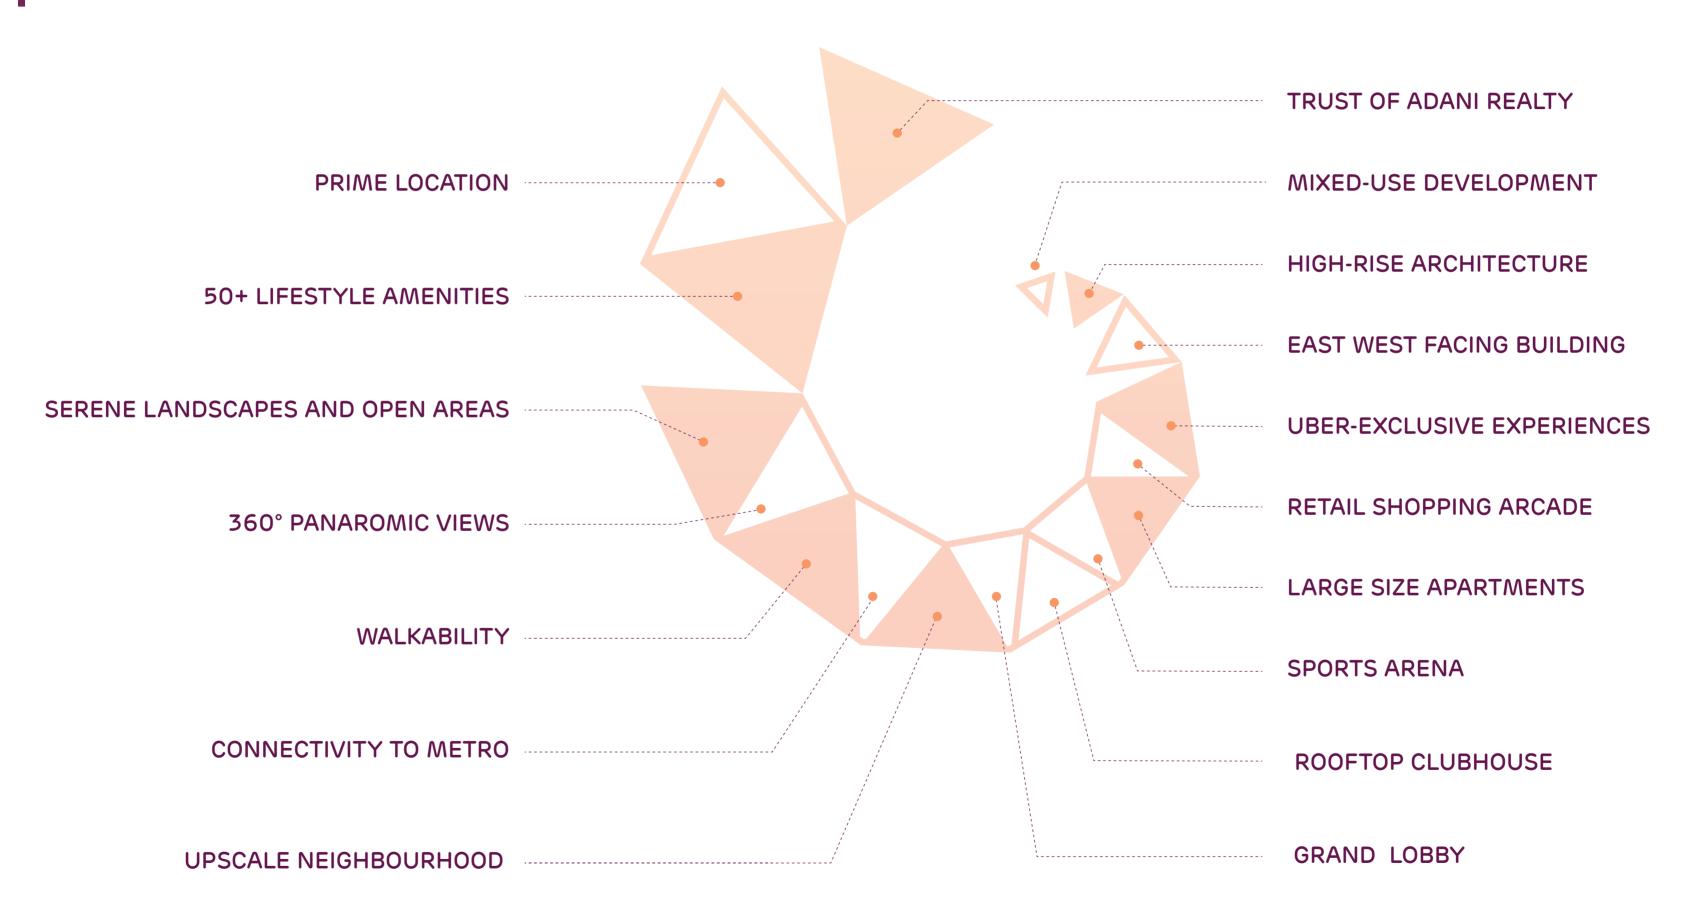

The company's developments cater to a posh lifestyle while embodying excellent design that integrates art, aesthetics, and architecture.

LAUNCHING ANDHERI'S MOST LUXURIOUS LANDMARK

PROJECT HALLMARKS

Spread across

2.5 acres

50+

Amenities

Residential & Retail

Strategically located in the

Booming Suburb of Mumbai

GRAND CONNECTED LOBBY

HIGH STREET RETAIL ARCADE

CLUB ON TERRACE LEVEL

SPORTS ARENA ON PODIUM

LIFESTYLE AMENITIES

DESIGN BY
AR. HAFEEZ CONTRACTOR