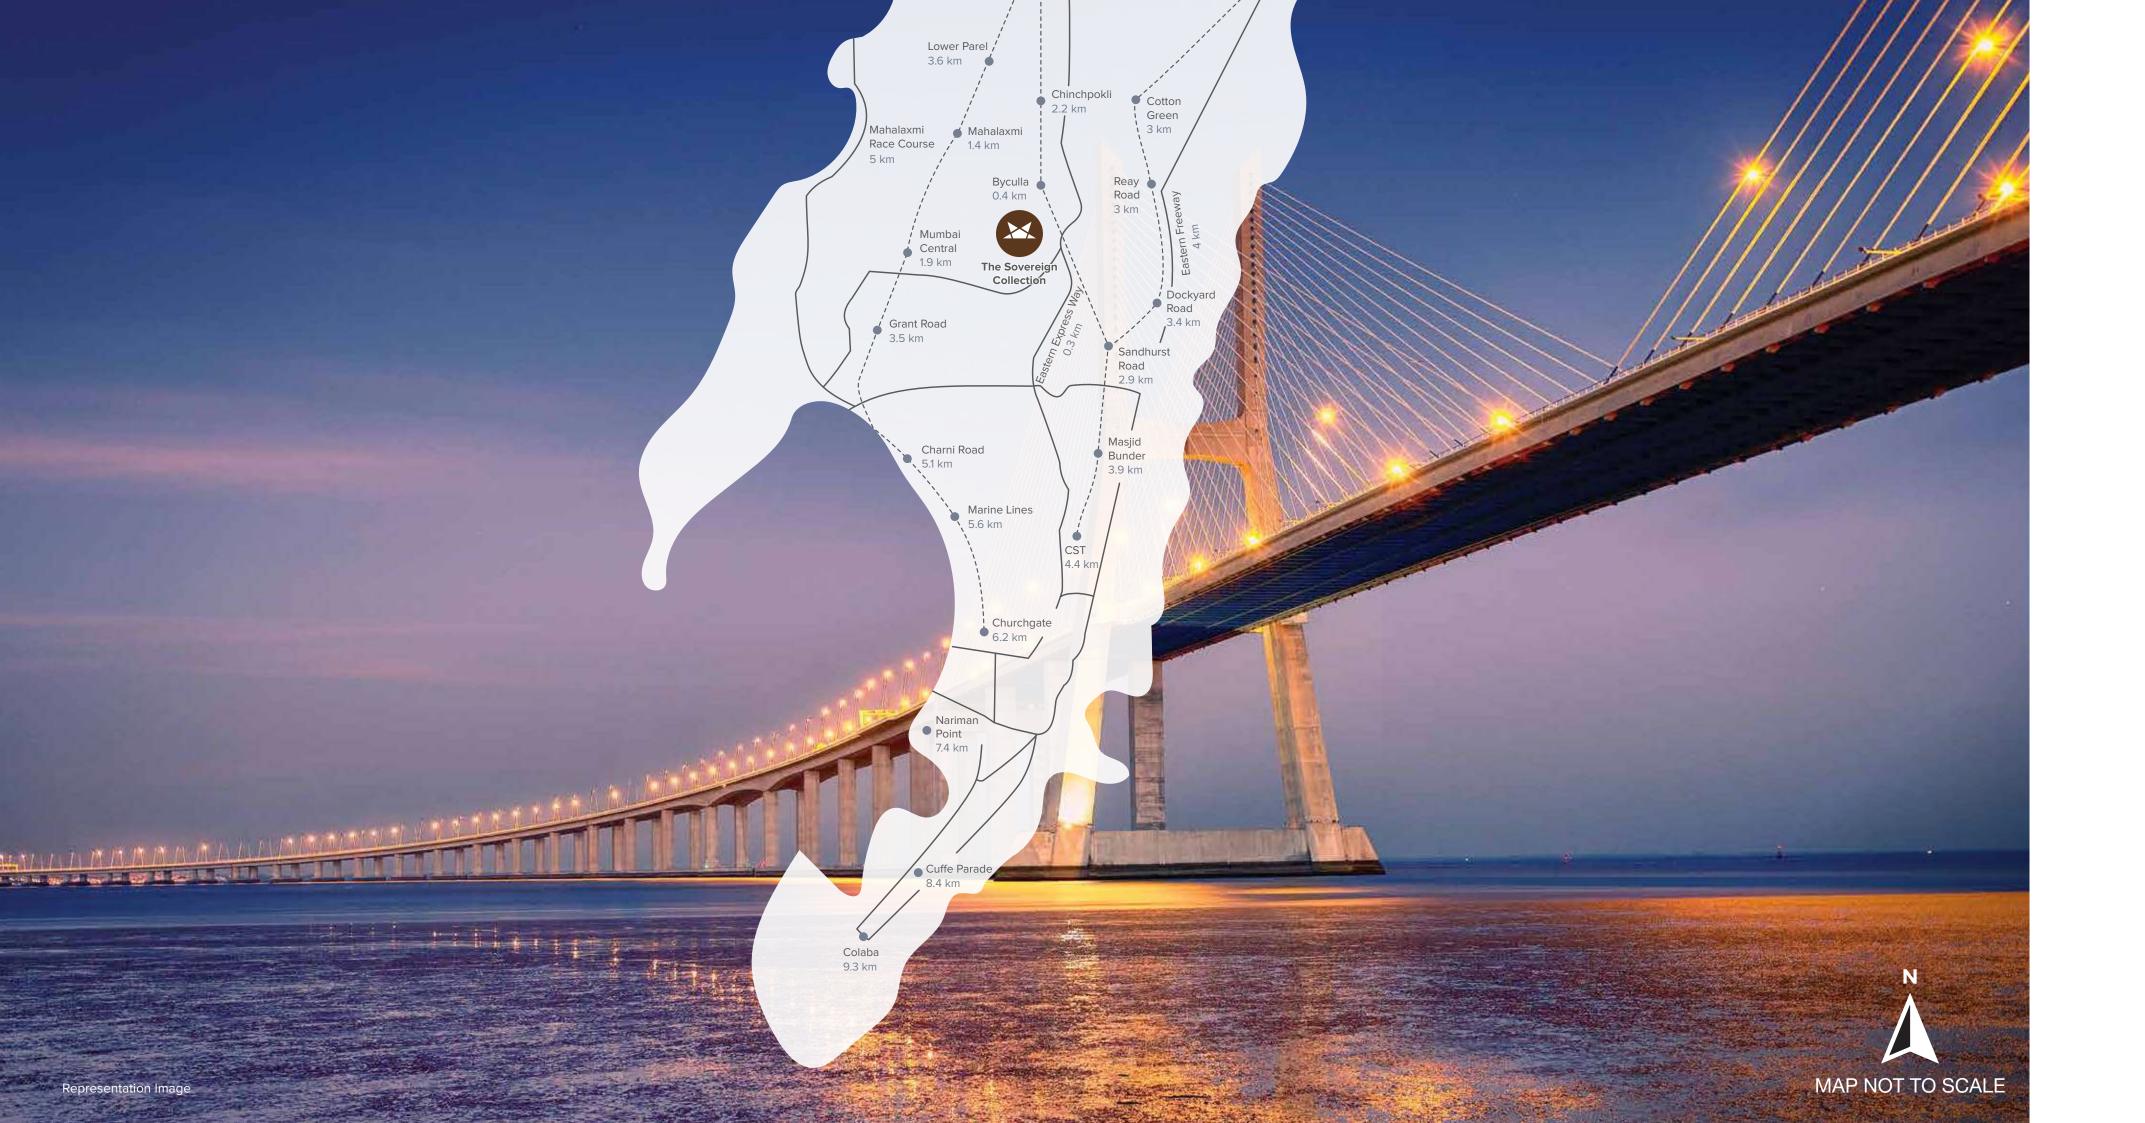

# SUPERIOR LOCATION & CONNECTIVITY

#### Destination

#### **Driving Distance**

#### Infrastructure

| > | Bandra-Worli Sea Link   | 12  | km |
|---|-------------------------|-----|----|
| > | Eastern Express Highway | 1   | km |
| > | Eastern Freeway         | 2.4 | km |

# Retail Annu Relia

| > | Palladium  | <br>4 km |
|---|------------|----------|
| > | Atria Mall | <br>5 km |

#### ⊖ Hotels → Four S

| > | Four Seasons          | 3.6 | km |
|---|-----------------------|-----|----|
| > | St. Regis             | 4   | km |
| > | ITC Grand Central     | 4   | km |
| > | Colaba/Kalaghoda/Fort | 6   | km |

### • Hospitals

| > | Saifee Hospital          | 3.3 | km |
|---|--------------------------|-----|----|
| > | Prince Aly Khan Hospital | 1.9 | km |
| > | Jaslok Hospital          | 4.5 | km |

### Ongoing Infrastructure

- > Mumbai Trans-Harbour Link ----- 6.6 Km
- > Coastal Road 4.4 Km

### Upcoming Infrastructure

💮 MTHL Dispersal Road