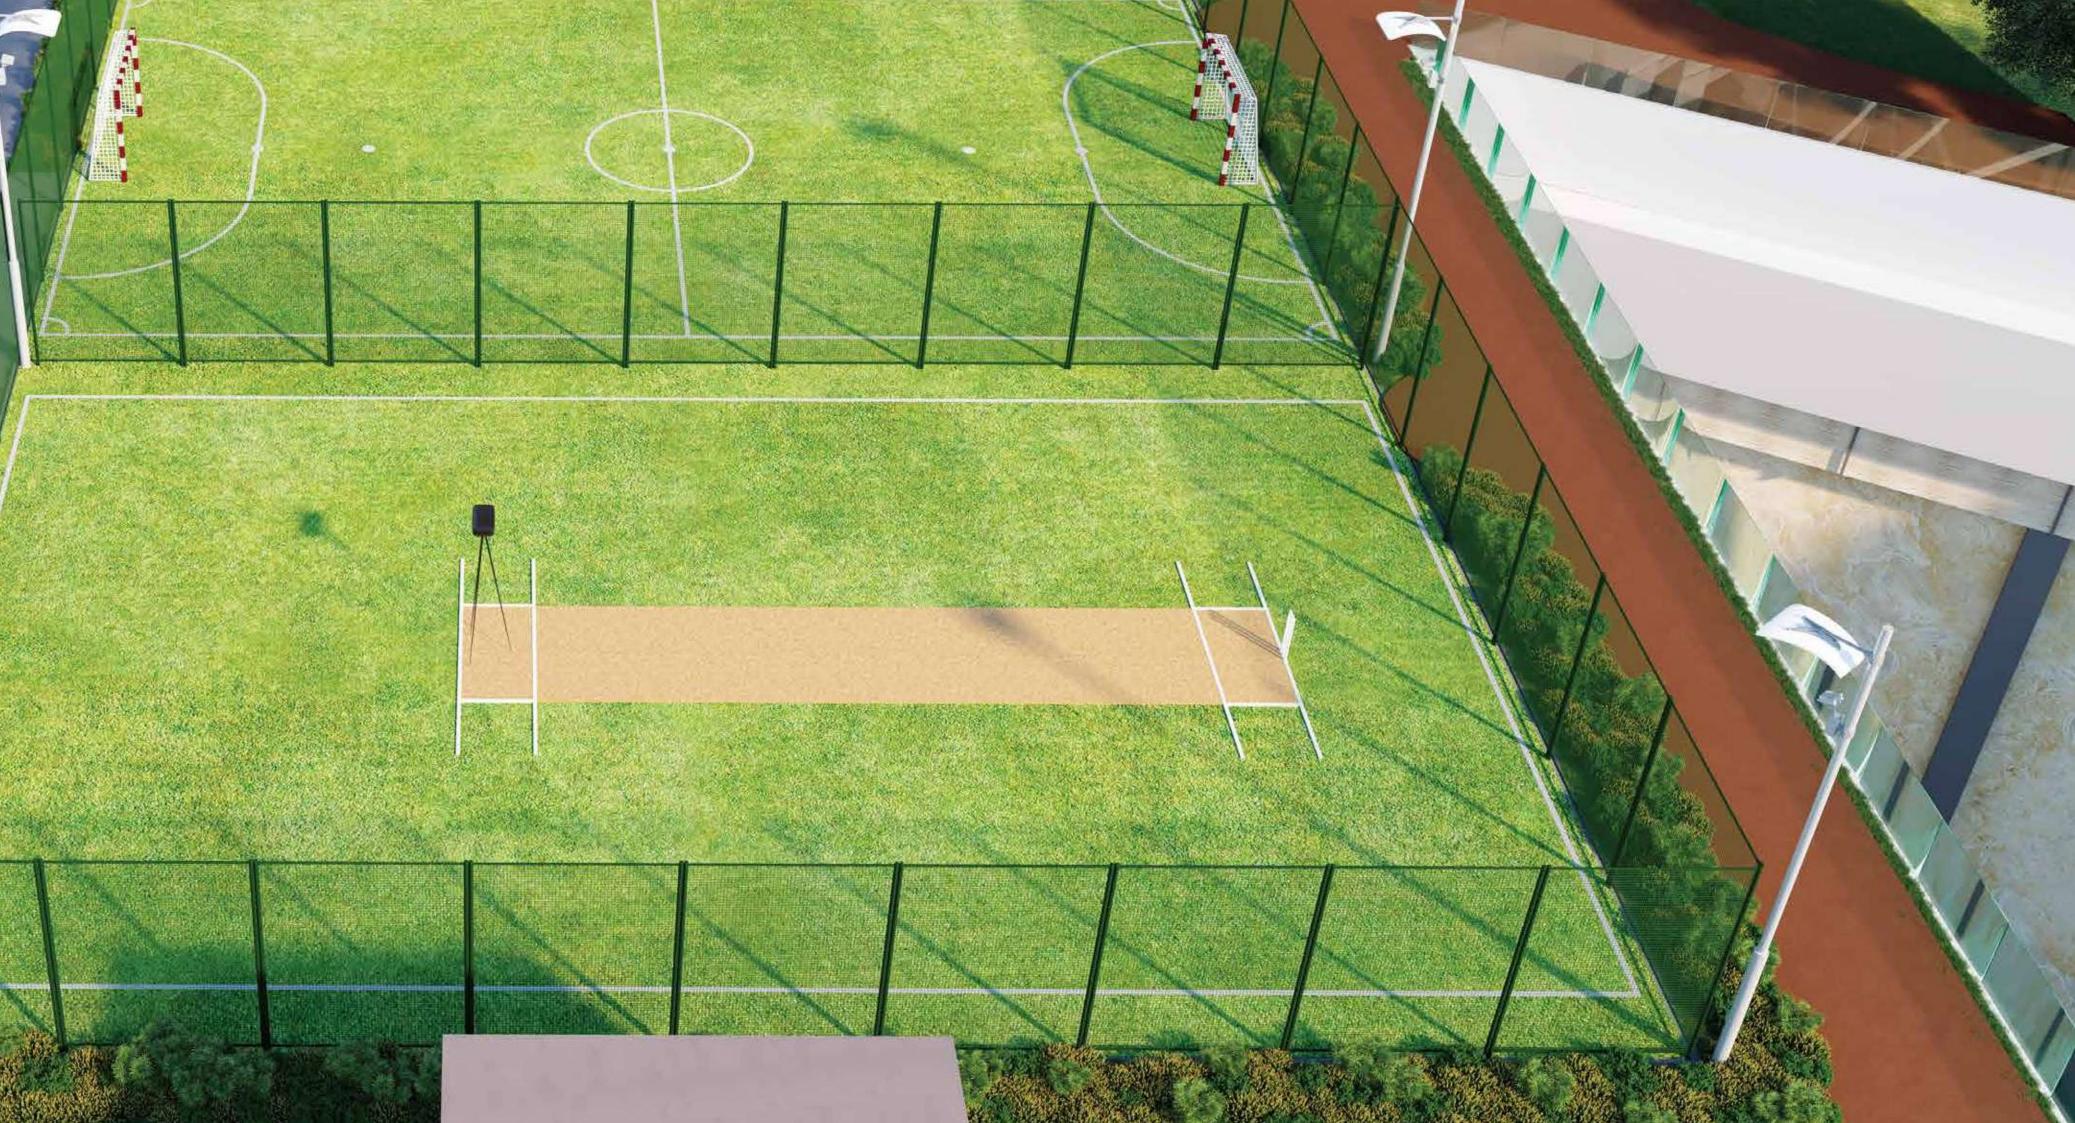

#### Swimming Pool

Jain Temple

Palm Court

Pool Deck

Pergolas

Senior Citizens Corner Monte South has a large multipurpose court that can accommodate a wide variety of sports.

With an array of sporting and fitness facilities at Monte South, meeting your fitness goals will be super easy.

Multi-purpose Sports Court

Gym

\_\_\_\_\_

\_\_\_\_\_

Jogging Track

Beach Volleyball

Indoor Games Room

Kids' Play Area

\_\_\_\_\_

Skating Rink

Golf Putting Range