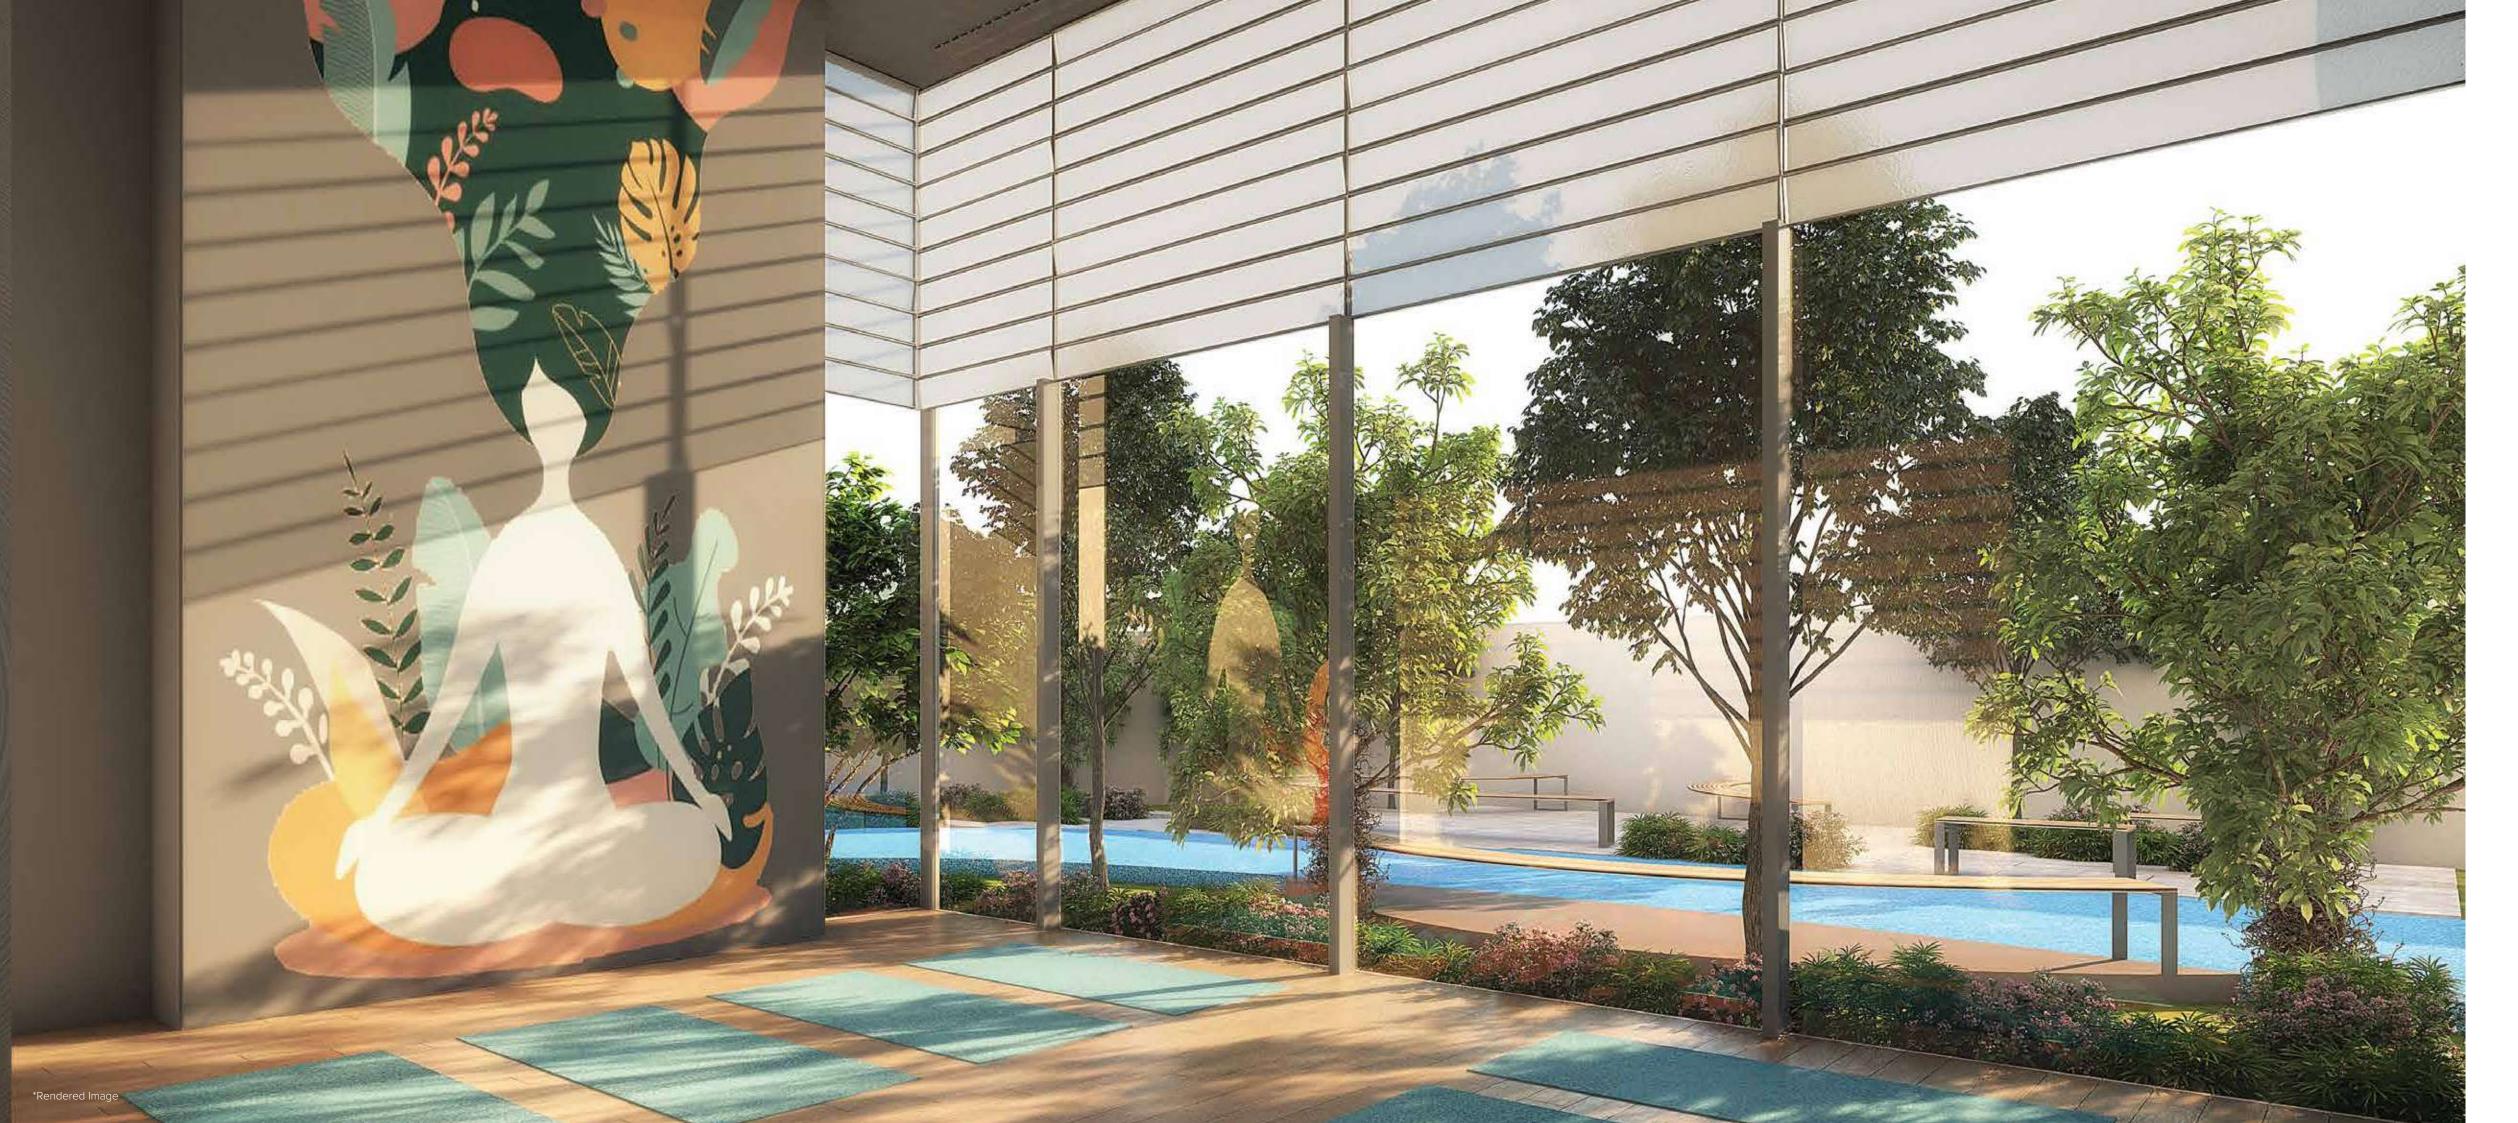

### The Science

People who are exposed to greenery are more friendly and supportive and less likely to have psychological fatigue or be rude to others (Kuo and Sullivan 1990).

Patients with a view of greenery healed faster and needed lesser pain medication than patients who instead saw a brick wall. (Roger Ulrich, 1984).