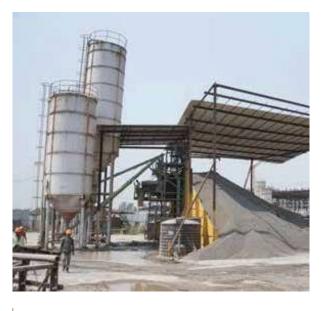

## Rock solid structure

The revolutionary Korean Kumkang formwork technology employed at Monte South allows for simplified and faster construction activity with an excellent, smooth concrete finish. It helps to reduce the time taken for construction while creating rock-solid, leak-resistant structures.

## Micro-Managed Quality

An on-site batching plant generates high-grade concrete on demand, and an on-site material testing lab ensures the highest levels of quality control. Our engineers go right till the source of the raw material to ensure that quality is uncompromised.