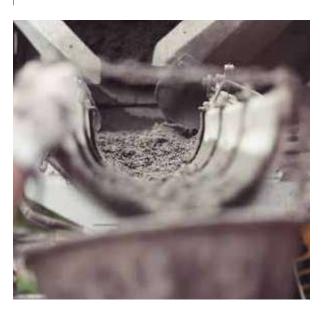

## Rock solid structure

The revolutionary Korean Kumkang formwork technology employed at Monte South allows for simplified and faster construction activity with an excellent, smooth concrete finish. It helps to reduce the time taken for construction while creating rock-solid, leak-resistant structures.

## Micro-Managed Quality

An on-site batching plant generates high-grade concrete on demand, and an on-site material testing lab ensures the highest levels of quality control. Our engineers go right till the source of the raw material to ensure that quality is uncompromised.