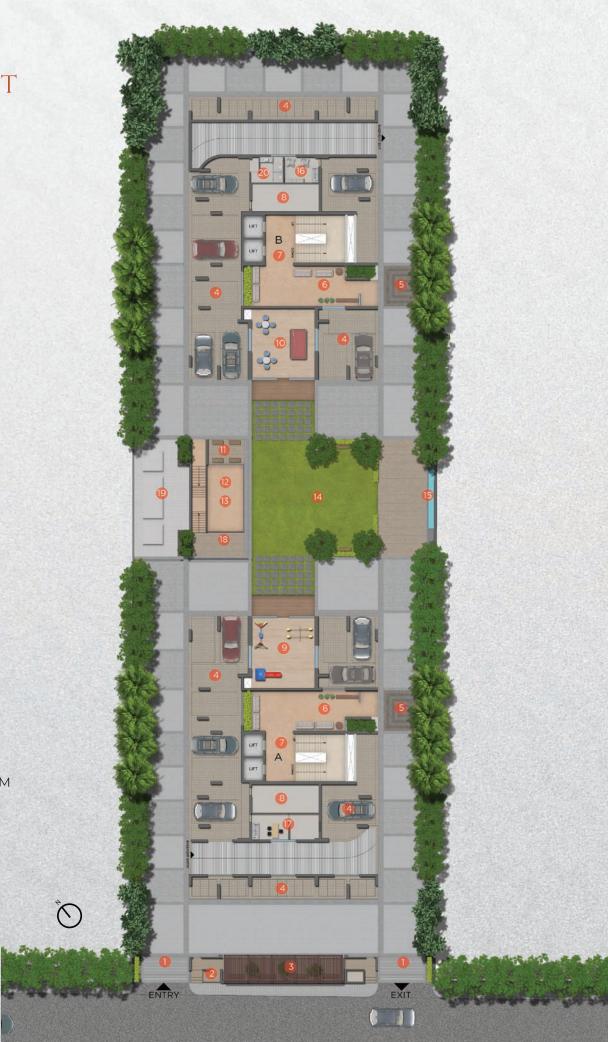

### LEGEND

- 01 ENTRY/EXIT GATE
- 02 SECURITY
- 03 PICK-UP/DROP-OFF AREA
- 04 PARKING
- 05 TOWER DROP-OFF AREA
- 06 TOWER LOUNGE
- 07 TOWER FOYER
- 08 METER ROOM
- 09 KIDS' PLAY AREA
- 10 INDOOR GAME ROOM
- 11 SENIOR CITIZEN SIT-OUTS
- 12 CLUB HOUSE MULTI-PURPOSE HALL
- 13 CLUB HOUSE AT FIRST FLOOR-GYMNASIUM
- 14 EVENT LAWN
- 15 WATER FEATURE
- 16 READING ROOM
- 17 SOCIETY OFFICE
- 18 YOGA DECK
- 19 SERVICE AREA
- 20 COMMON TOILET