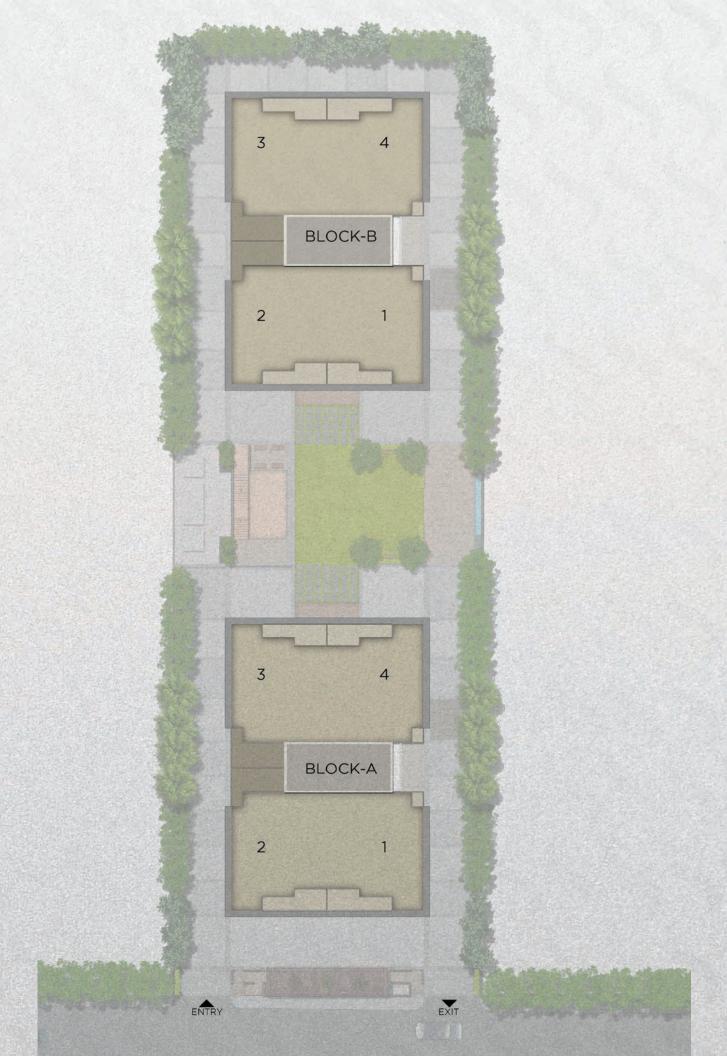

BECOMES FITTER AND FRIENDSHIPS BECOME STRONGER

5



### WHERE YOU SHARE THE JOURNEY OF Well-Being with Well-Wishing Neighbours





## WHERE PLAYTIME TURNS INTO AN ADVENTURE

## 5 WHERE PAGES TURN AND SO DO CONVERSATIONS



## WHERE EVERY BENCH ECHOES STORIES OF A LIFE WELL-LIVED



### WHERE THE STUNNING VIEWS TURN INTO UNFORGETTABLE MEMORIES













### LEGEND

- 01 ENTRY/EXIT GATE
- 02 SECURITY
- 03 PICK-UP/DROP-OFF AREA
- 04 PARKING
- 05 TOWER DROP-OFF AREA
- 06 TOWER LOUNGE
- 07 TOWER FOYER
- 08 METER ROOM
- 09 KIDS' PLAY AREA
- 10 INDOOR GAME ROOM
- 11 SENIOR CITIZEN SIT-OUTS
- 12 CLUB HOUSE MULTI-PURPOSE HALL
- 13 CLUB HOUSE AT FIRST FLOOR-GYMNASIUM
- 14 EVENT LAWN
- 15 WATER FEATURE
- 16 READING ROOM
- 17 SOCIETY OFFICE
- 18 YOGA DECK
- 19 SERVICE AREA
- 20 COMMON TOILET







#### BLOCK A&B - 3 BHK FIRST FLOOR PLAN



## BLOCK A&B - 3 BHK FIRST FLOOR - TYPE 1





| SQ. M. | SQ. FT.                        |
|--------|--------------------------------|
| 96.14  | 1034.85                        |
| 4.55   | 48.98                          |
| 3.16   | 34.01                          |
| 13.74  | 147.90                         |
| 117.59 | 1265.74                        |
|        | 96.14<br>4.55<br>3.16<br>13.74 |

| NO. | AREA           | METER                               | FEET                               |
|-----|----------------|-------------------------------------|------------------------------------|
| 1   | Vestibule      | 1.36 X 1.60                         | 4′6″ X 5′3″                        |
| 2   | Living Room    | 3.345 X 5.48