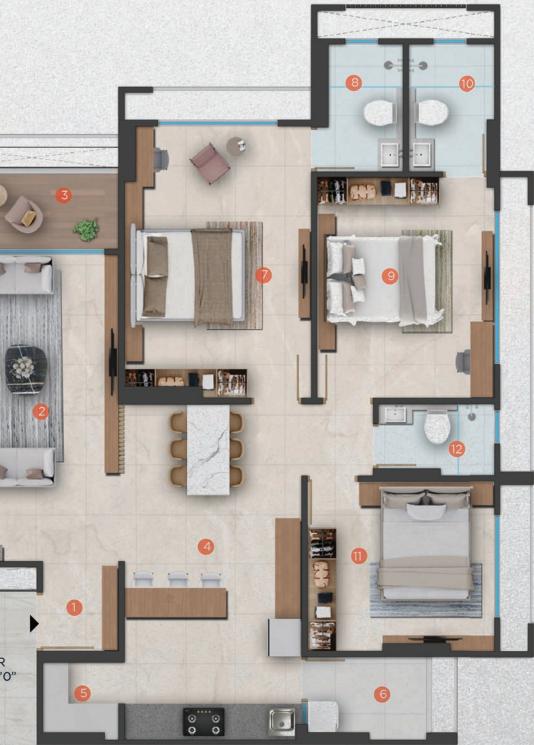

| NO. | AREA           | METER                               | FEET                               |
|-----|----------------|-------------------------------------|------------------------------------|
| 1   | Vestibule      | 1.36 X 1.60                         | 4′6″ X 5′3″                        |
| 2   | Living Room    | 3.345 X 5.48                        | 11′0″ X 18′0″                      |
| 3   | Balcony        | 3.345 X 1.360                       | 11′0″ X 4′6″                       |
| 4   | Dining/Kitchen | 3.170 X 6.01                        | 10'5" X 19'9"                      |
| 5   | Store          | 1.36 X 1.255                        | 4′6″ X 4′1″                        |
| 6   | Utility Area   | 2.125 X 1.485                       | 7′0″ X 4′10″                       |
| 7   | M.Bedroom-1    | 3.345 X 4.865                       | 11′0″ X 16′0″                      |
| 8   | Toilet-1       | 1.535 X 2.275                       | 5′0″ X 7′6″                        |
| 9   | Bedroom-2      | 3.170 X 3.95                        | 10′5″ X 13′0″                      |
| 10  | Toilet-2       | 1.535 X 2.275                       | 5′0″ X 7′6″                        |
| 11  | Bedroom-3      | 3.345 X 3.04                        | 11′0″ X 10′0″                      |
| 12  | C.Toilet       | 2.07 X 1.285                        | 6′9″ X 4′3″                        |
| 13  | Terrace 1      | (3.345 X 2.210) +<br>(3.445 X 1.36) | (11′0″ X 7′3″) +<br>(11′4″ X 4′6″) |
| 14  | Terrace 2      | 1.12 X 1.485                        | 3′8″ X 4′10″                       |

| NO. | AREA           | METER         | FEET          |
|-----|----------------|---------------|---------------|
| 1   | Vestibule      | 1.36 X 1.60   | 4′6″ X 5′3″   |
| 2   | Living Room    | 3.345 X 5.48  | 11'0" X 18'0" |
| 3   | Balcony        | 3.345 X 1.360 | 11′0″ X 4′6″  |
| 4   | Dining/Kitchen | 3.170 X 6.01  | 10′5″ X 19′9″ |
| 5   | Store          | 1.36 X 1.255  | 4′6″ X 4′1″   |
| 6   | Utility Area   | 2.125 X 1.485 | 7'0" X 4'10"  |
| 7   | M.Bedroom-1    | 3.345 X 4.865 | 11'0" X 16'0" |
| 8   | Toilet-1       | 1.535 X 2.275 | 5′0″ X 7′6″   |
| 9   | Bedroom-2      | 3.170 X 3.95  | 10′5″ X 13′0″ |
| 10  | Toilet-2       | 1.535 X 2.275 | 5′0″ X 7′6″   |
| 11  | Bedroom-3      | 3.345 X 3.04  | 11'0" X 10'0" |
| 12  | C.Toilet       | 2.07 X 1.285  | 6′9″ X 4′3″   |