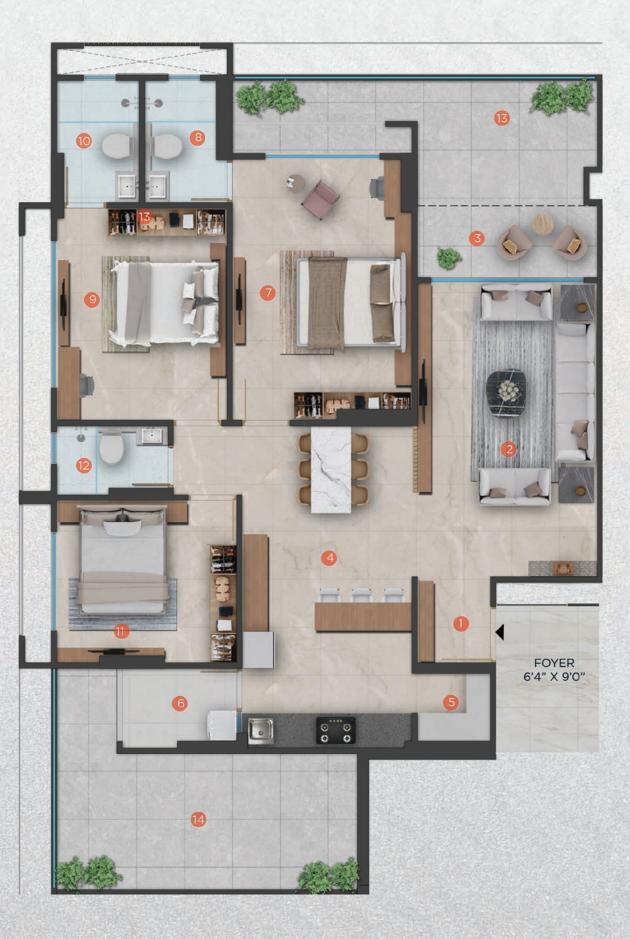

## BLOCK A&B - 3 BHK TYPICAL FLOOR

FOYER 6'4" X 9'0"

## BLOCK A&B - 3 BHK UNIT PLAN - TYPICAL FLOOR

| AREA DETAILS     | SQ. M. | SQ. FT. |
|------------------|--------|---------|
| RERA Carpet Area | 96.14  | 1034.85 |
| Balcony Area     | 4.55   | 48.98   |
| Utility Area     | 3.16   | 34.01   |
| Total            | 103.85 | 1117.84 |

| NO. | AREA           | METER         | FEET          |
|-----|----------------|---------------|---------------|
| 1   | Vestibule      | 1.36 X 1.60   | 4′6″ X 5′3″   |
| 2   | Living Room    | 3.345 X 5.48  | 11'0" X 18'0" |
| 3   | Balcony        | 3.345 X 1.360 | 11′0″ X 4′6″  |
| 4   | Dining/Kitchen | 3.170 X 6.01  | 10′5″ X 19′9″ |
| 5   | Store          | 1.36 X 1.255  | 4′6″ X 4′1″   |
| 6   | Utility Area   | 2.125 X 1.485 | 7'0" X 4'10"  |
| 7   | M.Bedroom-1    | 3.345 X 4.865 | 11'0" X 16'0" |
| 8   | Toilet-1       | 1.535 X 2.275 | 5′0″ X 7′6″   |
| 9   | Bedroom-2      | 3.170 X 3.95  | 10′5″ X 13′0″ |
| 10  | Toilet-2       | 1.535 X 2.275 | 5′0″ X 7′6″   |
| 11  | Bedroom-3      | 3.345 X 3.04  | 11'0" X 10'0" |
| 12  | C.Toilet       | 2.07 X 1.285  | 6′9″ X 4′3″   |