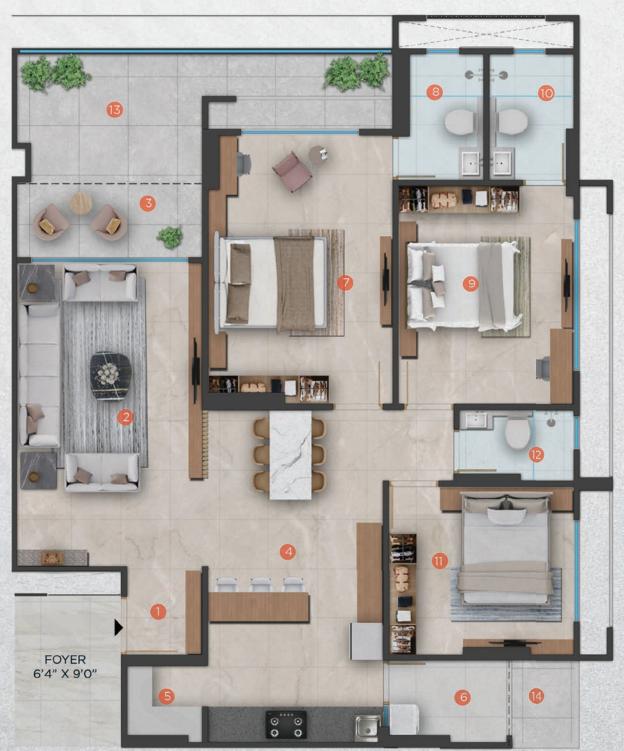

## BLOCK A&B - 3 BHK TYPICAL FLOOR

FOYER 6'4" X 9'0"

## BLOCK A&B - 3 BHK UNIT PLAN - TYPICAL FLOOR

| AREA DETAILS     | SQ. M. | SQ. FT. |
|------------------|--------|---------|
| RERA Carpet Area | 96.14  | 1034.85 |
| Balcony Area     | 4.55   | 48.98   |
| Utility Area     | 3.16   | 34.01   |
| Total            | 103.85 | 1117.84 |

| NO. | AREA           | METER         | FEET          |
|-----|----------------|---------------|---------------|
| 1   | Vestibule      | 1.36 X 1.60   | 4′6″ X 5′3″   |
| 2   | Living Room    | 3.345 X 5.48  | 11'0" X 18'0" |
| 3   | Balcony        | 3.345 X 1.360 | 11′0″ X 4′6″  |
| 4   | Dining/Kitchen | 3.170 X 6.01  | 10′5″ X 19′9″ |
| 5   | Store          | 1.36 X 1.255  | 4′6″ X 4′1″   |
| 6   | Utility Area   | 2.125 X 1.485 | 7'0" X 4'10"  |
| 7   | M.Bedroom-1    | 3.345 X 4.865 | 11'0" X 16'0" |
| 8   | Toilet-1       | 1.535 X 2.275 | 5′0″ X 7′6″   |
| 9   | Bedroom-2      | 3.170 X 3.95  | 10′5″ X 13′0″ |
| 10  | Toilet-2       | 1.535 X 2.275 | 5′0″ X 7′6″   |
| 11  | Bedroom-3      | 3.345 X 3.04  | 11'0" X 10'0" |
| 12  | C.Toilet       | 2.07 X 1.285  | 6′9″ X 4′3″   |