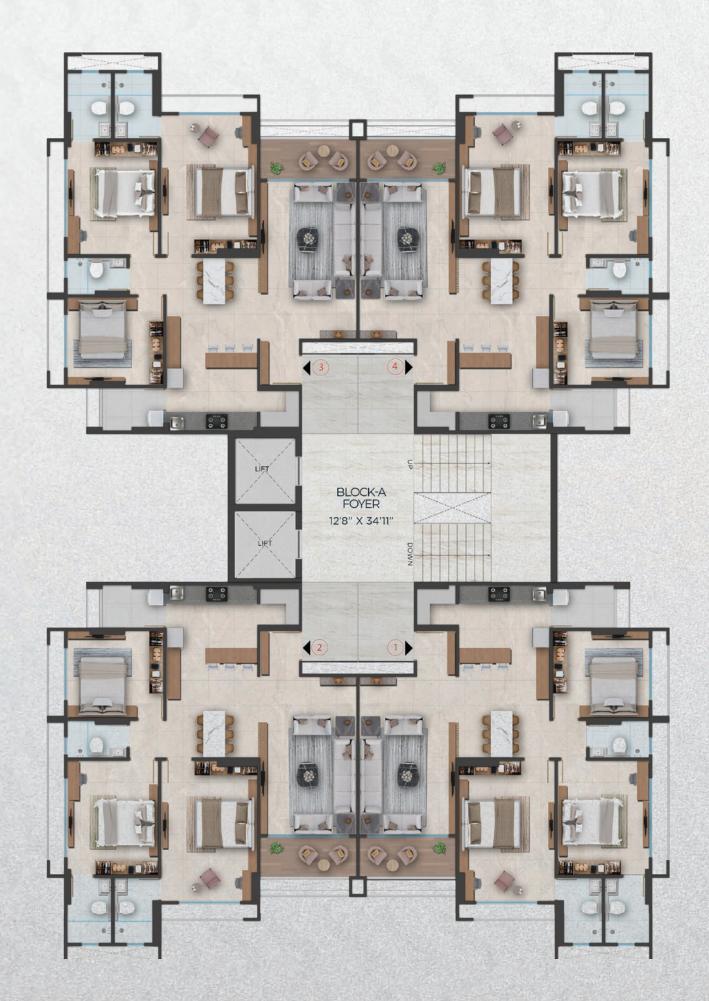

#### BLOCK A&B - 3 BHK FIRST FLOOR PLAN

## BLOCK A&B - 3 BHK TYPICAL FLOOR

FOYER 6'4" X 9'0"