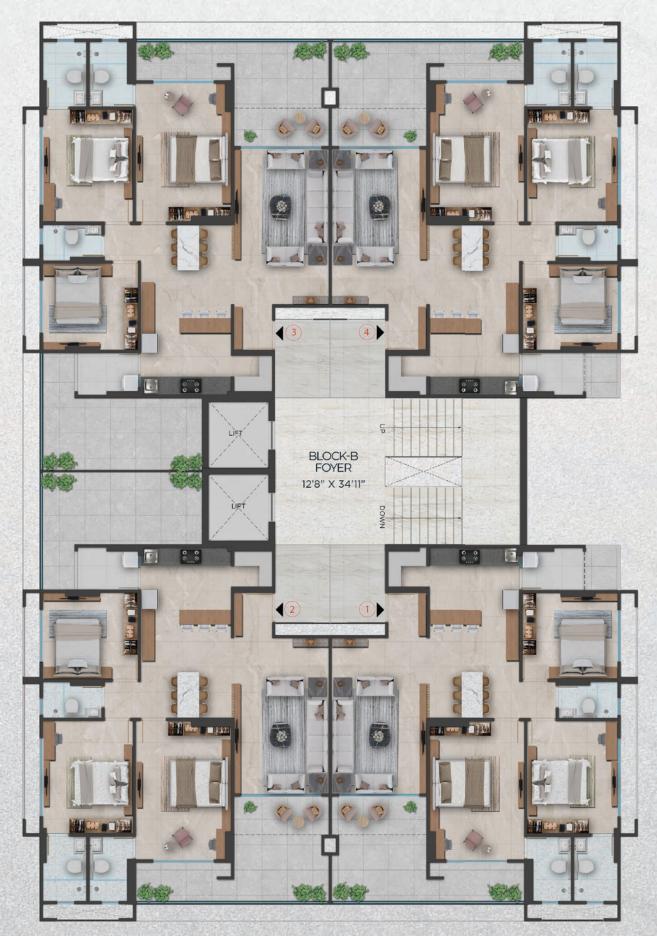

#### BLOCK A&B - 3 BHK FIRST FLOOR PLAN

## BLOCK A&B - 3 BHK FIRST FLOOR - TYPE 1

| SQ. M. | SQ. FT.                        |
|--------|--------------------------------|
| 96.14  | 1034.85                        |
| 4.55   | 48.98                          |
| 3.16   | 34.01                          |
| 13.74  | 147.90                         |
| 117.59 | 1265.74                        |
|        | 96.14<br>4.55<br>3.16<br>13.74 |

| NO. | AREA           | METER                               | FEET                               |
|-----|----------------|-------------------------------------|------------------------------------|
| 1   | Vestibule      | 1.36 X 1.60                         | 4′6″ X 5′3″                        |
| 2   | Living Room    | 3.345 X 5.48                        | 11′0″ X 18′0″                      |
| 3   | Balcony        | 3.345 X 1.360                       | 11′0″ X 4′6″                       |
| 4   | Dining/Kitchen | 3.170 X 6.01                        | 10'5" X 19'9"                      |
| 5   | Store          | 1.36 X 1.255                        | 4′6″ X 4′1″                        |
| 6   | Utility Area   | 2.125 X 1.485                       | 7′0″ X 4′10″                       |
| 7   | M.Bedroom-1    | 3.345 X 4.865                       | 11′0″ X 16′0″                      |
| 8   | Toilet-1       | 1.535 X 2.275                       | 5′0″ X 7′6″                        |
| 9   | Bedroom-2      | 3.170 X 3.95                        | 10′5″ X 13′0″                      |
| 10  | Toilet-2       | 1.535 X 2.275                       | 5′0″ X 7′6″                        |
| 11  | Bedroom-3      | 3.345 X 3.04                        | 11′0″ X 10′0″                      |
| 12  | C.Toilet       | 2.07 X 1.285                        | 6′9″ X 4′3″                        |
| 13  | Terrace 1      | (3.345 X 2.210) +<br>(3.445 X 1.36) | (11′0″ X 7′3″) +<br>(11′4″ X 4′6″) |
| 14  | Terrace 2      | 1.12 X 1.485                        | 3′8″ X 4′10″                       |