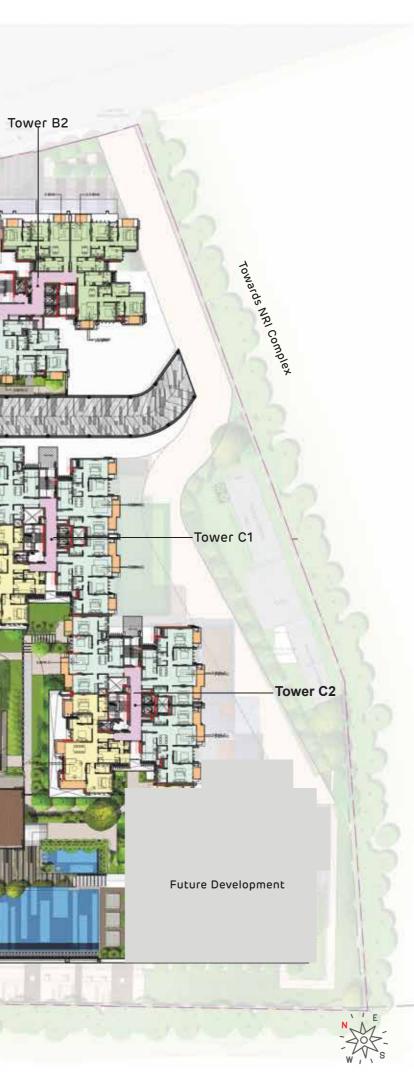

# MASTER PLAN LAYOUT

Plam Beach Road

Artist's impression. Not an actual site photograph.

Towards Creek