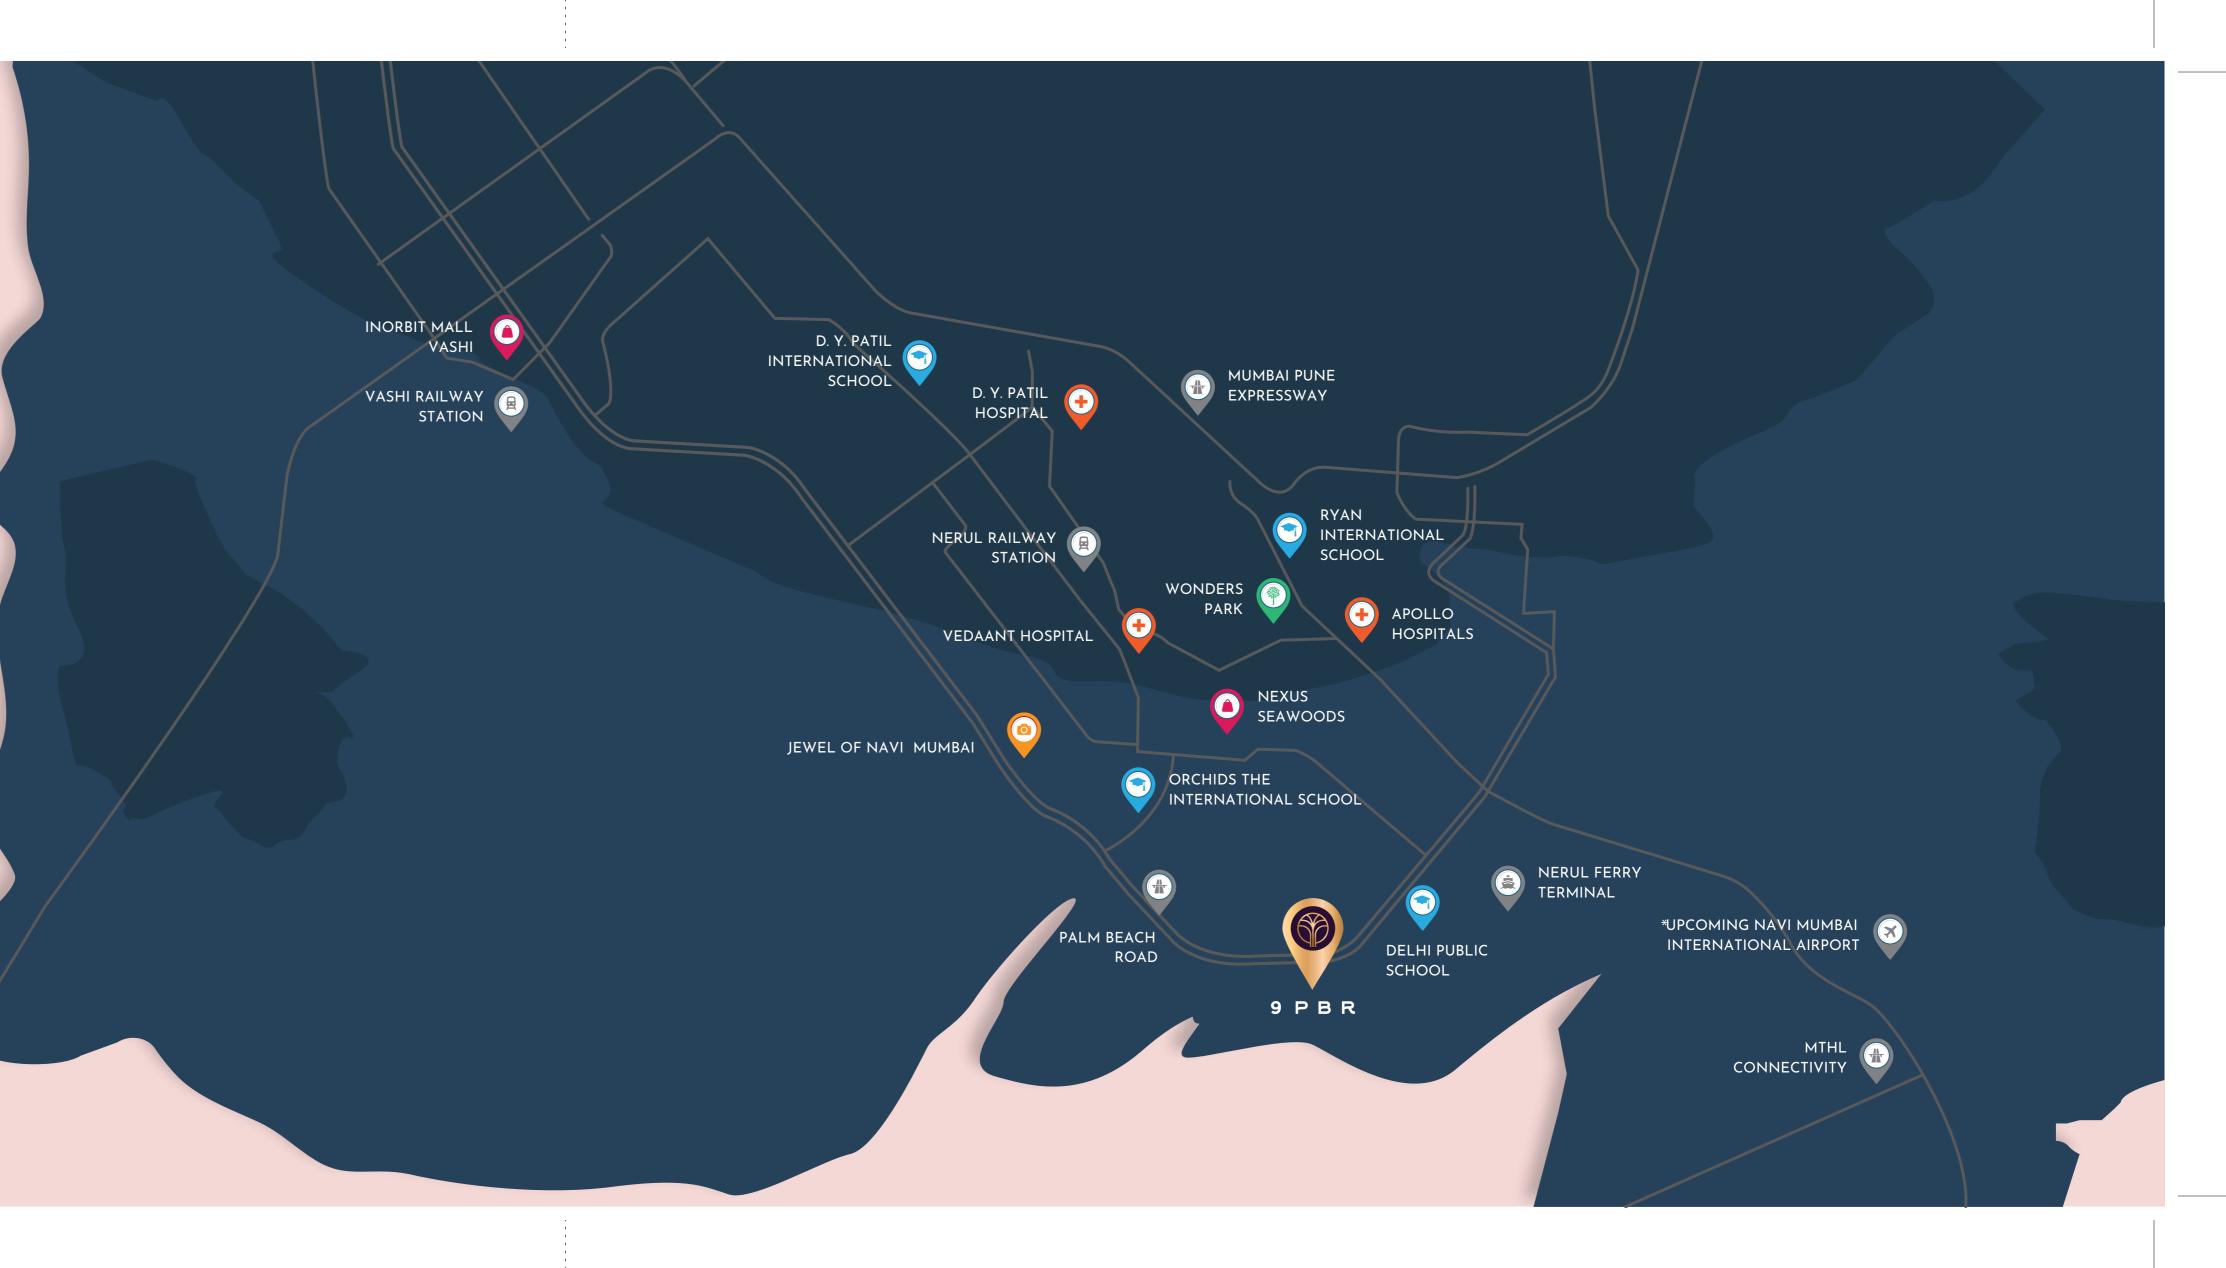

## AN UNPARALLELED LOCATION

# MALLS Nexus Seawoods Inorbit Mall Vashi Mins SCHOOLS Delhi Public School Mins Orchids The International School Mins Ryan International School Y. Patil International School Mins

#### • HOSPITALS

| Apollo Hospitals     | 8 Mins  |
|----------------------|---------|
| Vedaant Hospital     | 9 Mins  |
| D. Y. Patil Hospital | 15 Mins |

#### • SOCIAL INFRASTRUCTURE

| Nerul Ferry Terminal                        | 6 Mins  |
|---------------------------------------------|---------|
| Nerul Railway Station                       | 12 Mins |
| Vashi Railway Station                       | 17 Mins |
| Mumbai Pune Expressway                      | 20 Mins |
| *Upcoming Navi Mumbai International Airport | 20 Mins |
| MTHL Connectivity                           | 15 Mins |
|                                             |         |

### PARKS

| Wonders Park         | 5 Mins |
|----------------------|--------|
| Jewel of Navi Mumbai | 9 Mins |

Leastion distances are as not Coople Many Many not to cople Just for Indiantian. Travel time ha

Location distances are as per Google Maps. Map not to scale. Just for Indication. Travel time has been calculated and may vary under normal traffic conditions on Google Maps.

Source: https://mmrda.maharashtra.gov.in/mthl | https://tinyurl.com/3x6t7ajv