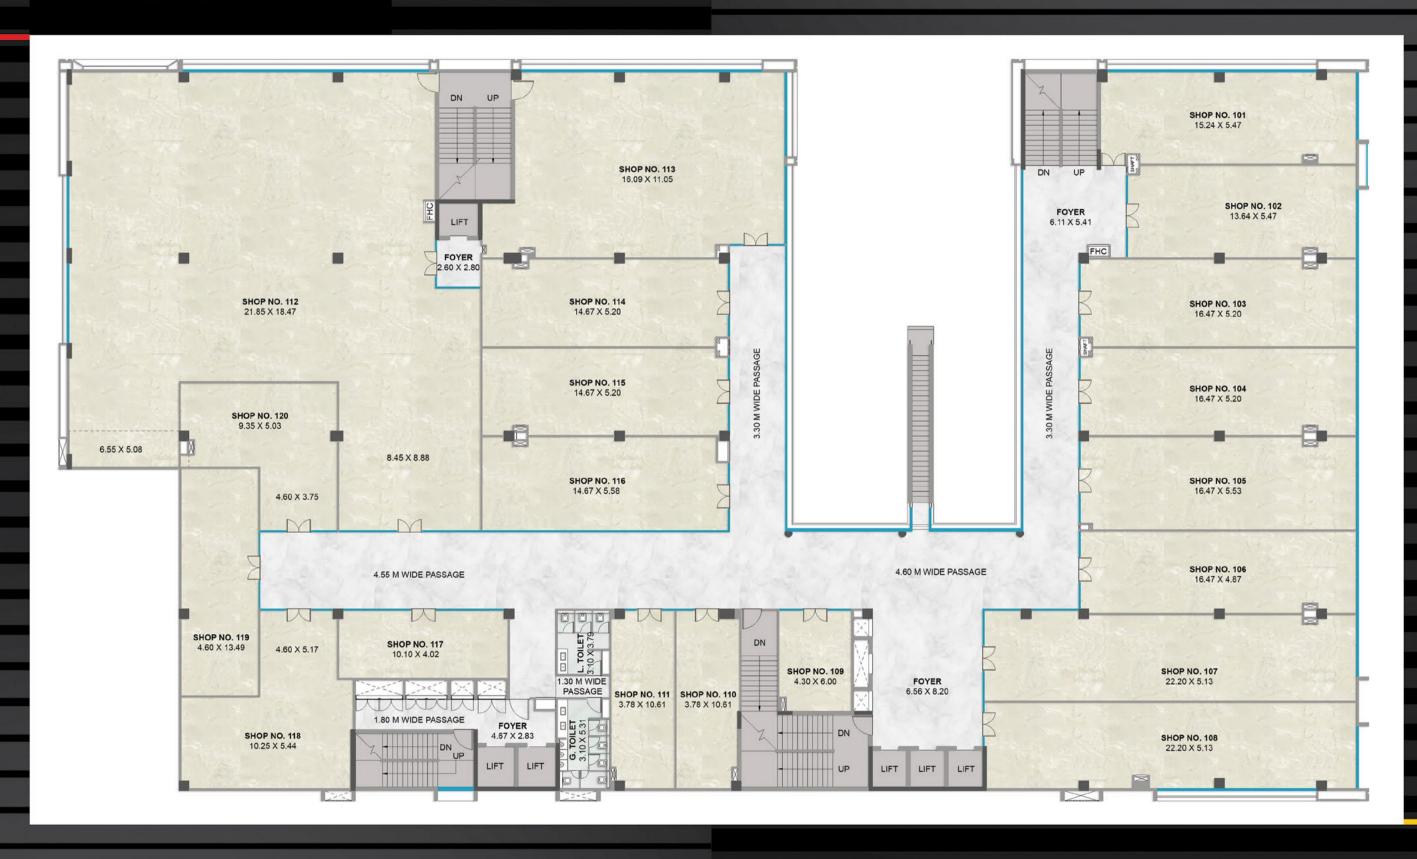

International School
- Swaminarayan Temple
- The North Park
- The West Park
- 29 Jain Temple
- The Storeys
- Skyline
- Elysium Novus
- 3 Belrosa
- The Storeys Golf Coast
- Greenfield



## THE CENTERPOINT ADVANTAGE

Establish a prime presence in North-West Ahmedabad, directly accessing the affluent catchment of Shantigram and its discerning neighbourhood. Become an integral part of Gujarat's No. 1 integrated township.

This signature commercial development is poised to attract significant weekend footfall, exceptional visibility and unparalleled opportunity.









### Master Plan

Ground Floor Plan

- 01. Entry
- 02. Exit
- 03. Servise Entry / Exit
- 04. Security Cabin
- 05. Drop-Off Zone
- 06. Pick Up Zone
- 07. Seat-Out Space
- 08. Car Parking
- 09. Ramp Entry / Exit
- 10. Services



## 2<sup>nd</sup> Floor Plan



### 3rd Floor Plan





## SPECIFICATIONS

SHOPS / **ANCHOR SHOPS CORRIDORS / PASSAGE** ON GF & TYPICAL FLOORS **PASSENGER LIFT TERRACE MULTIPLEX GOODS LIFT LOBBY GOODS LIFT** SERVICE STAIRCASE LOADING & UNLOADING BAY DG BACK UP

FLOORING CEILING WALLS **HVAC** POWER BACK UP FLOORING CEILING WALLS **FLOORING ODU BASE PROVISION** FLOORING OUTSIDE MULTIPLEX WALLS **CEILING** 

VITRIFIED TILES UNFINISHED PUTTY / GYPSUM PLASTER SPACE PROVISION FOR ROUTING OF AIR-CONDITIONING PIPES & WATER DRAIN ROUTING NO POWER BACK UP VITRIFIED TILES + NATURAL STONES GYPSUM/METAL GRID CEILING PAINT FINISH SS FINISHED CABIN AUTOMATIC ELEVATOR CHINA MOSAIC **ODU SPACE PROVISION FINISHED** UNFINISHED UNFINISHED PAINT FINISH MS POWDER COATED SS FINISHED CABIN AUTOMATIC ELEVATOR *