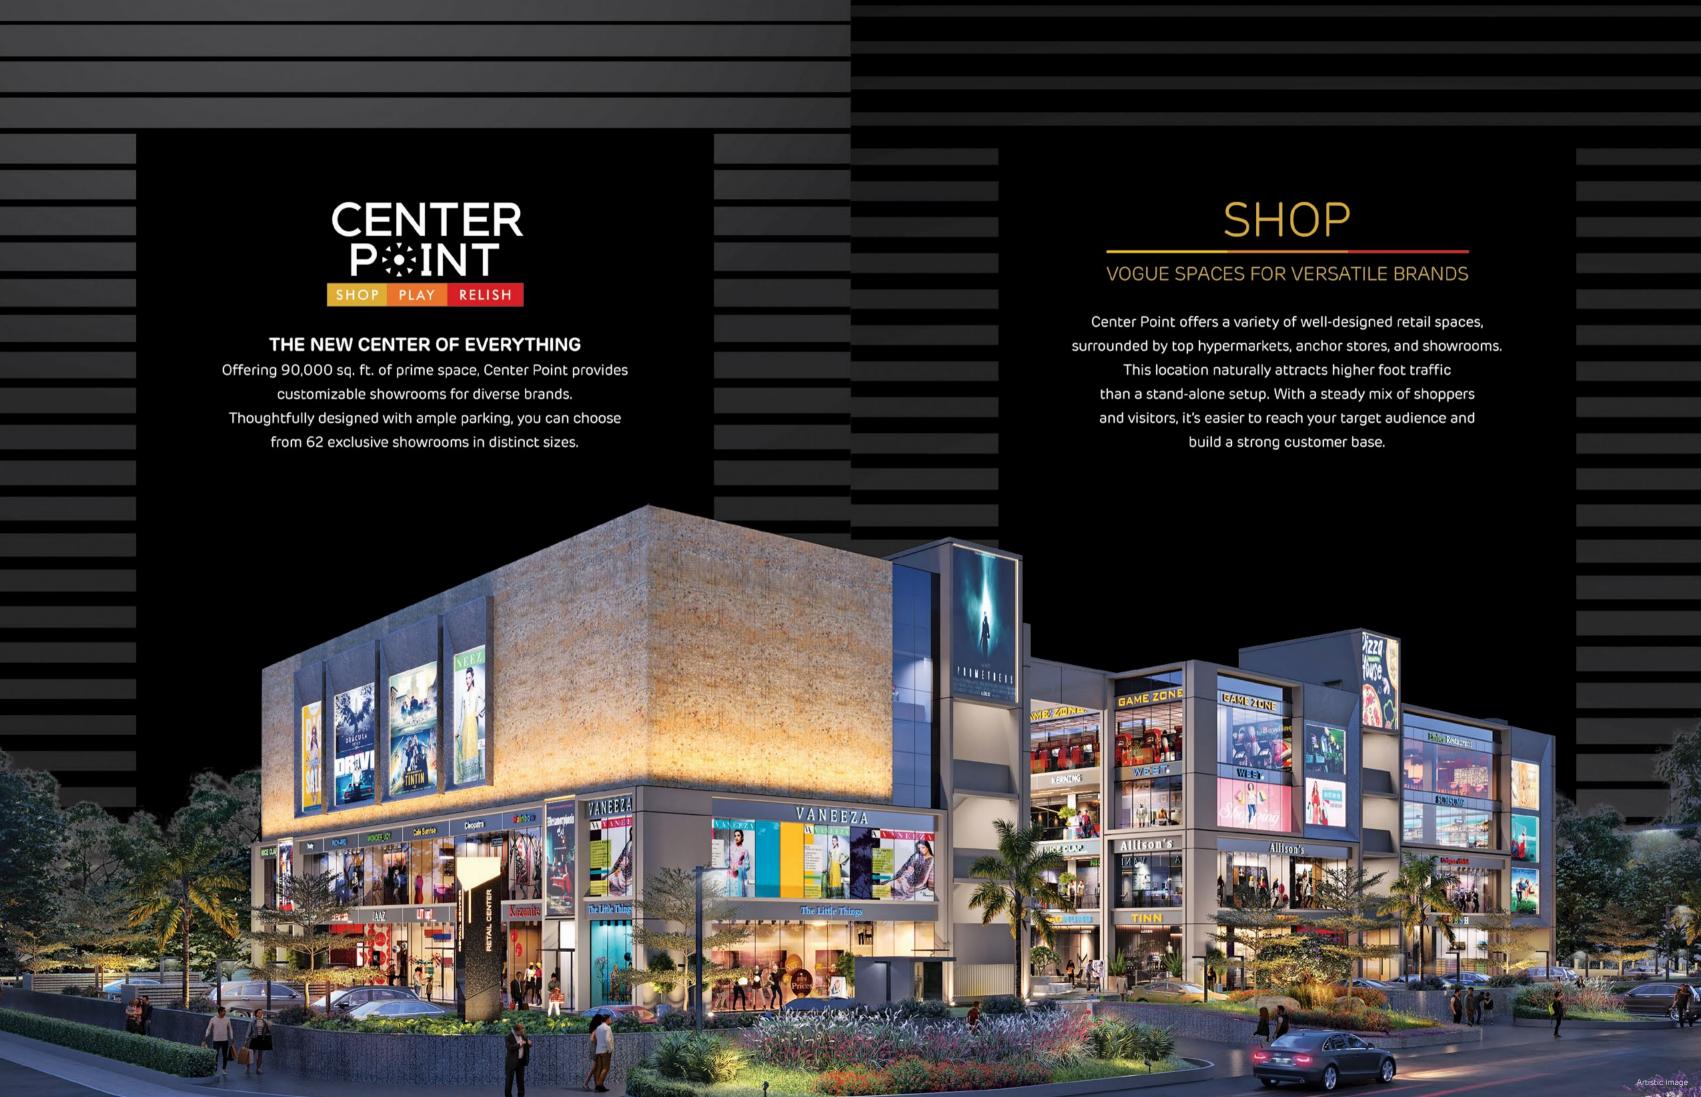

## PLAY

#### UNENDING DOSE OF FUN

Completing the dose of entertainment is a four-screen multiplex with 100+ seats each, equipped with top-notch sound and projection systems.

To add to the fun, there's also an arcade with VR games, simulators, indoor adventure games, and more, perfect for kids and adults to enjoy some playful downtime.

## RELISH

#### FOOD & EVERYTHING GOOD

Center Point brings together a mix of high-street food outlets and popular restaurant brands across its premises, offering a variety of flavours to suit every palate. From quick bites to leisurely meals, visitors can enjoy everything from fast food to fine dining in thoughtfully placed spaces designed to complement the overall shopping and entertainment experience at Shantigram.