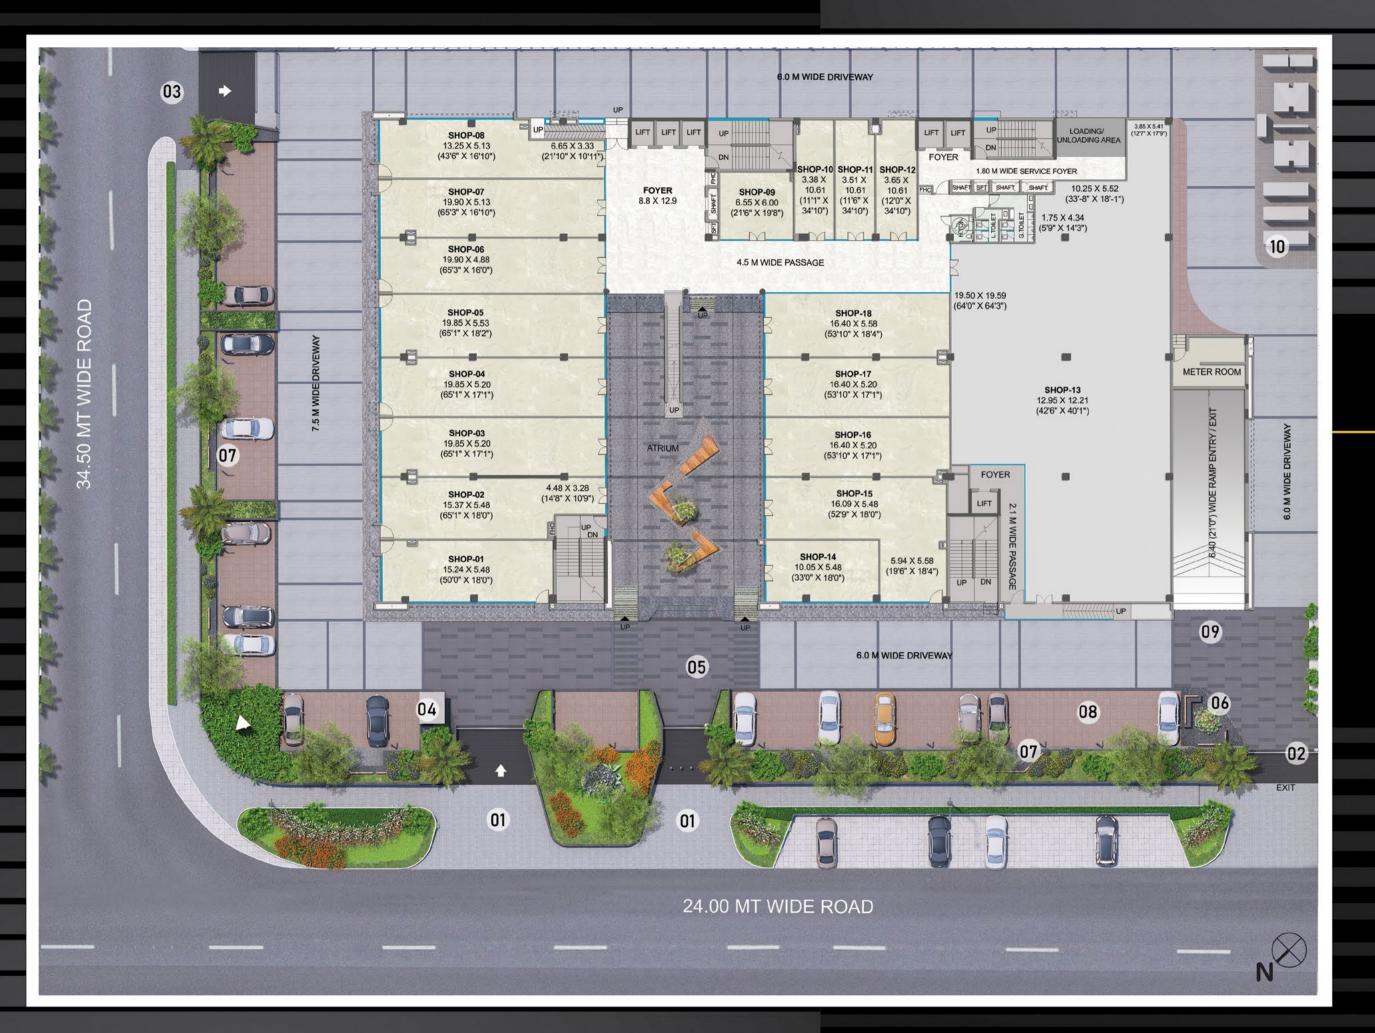

### Master Plan

Ground Floor Plan

- 01. Entry
- 02. Exit
- 03. Servise Entry / Exit
- 04. Security Cabin
- 05. Drop-Off Zone
- 06. Pick Up Zone
- 07. Seat-Out Space
- 08. Car Parking
- 09. Ramp Entry / Exit
- 10. Services