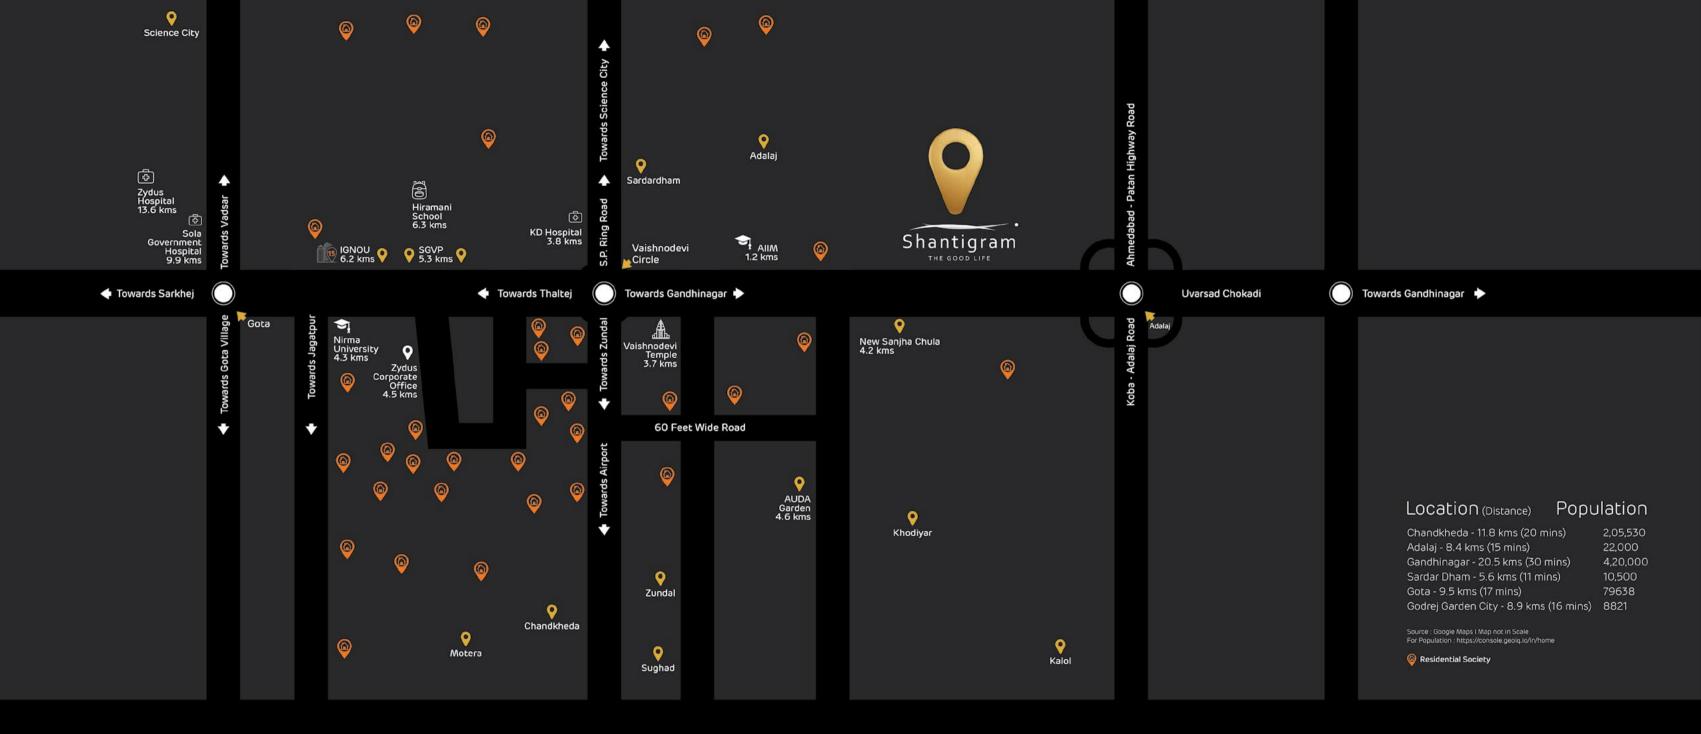

## LOCATION

# IN THE MIDDLE OF EVERYTHING THAT MATTERS

Center Point's unparalleled location at the confluence of SP Ring Road and SG Highway provides immediate accessibility from Ahmedabad and Gandhinagar, right at the forefront of the Twin Cities' transformative growth.

The influx of residents and businesses from the impressive residential and corporate projects along SG Highway and in GIFT City, Gandhinagar, signals a period of unprecedented expansion.

Integrated Township:~600 Acres