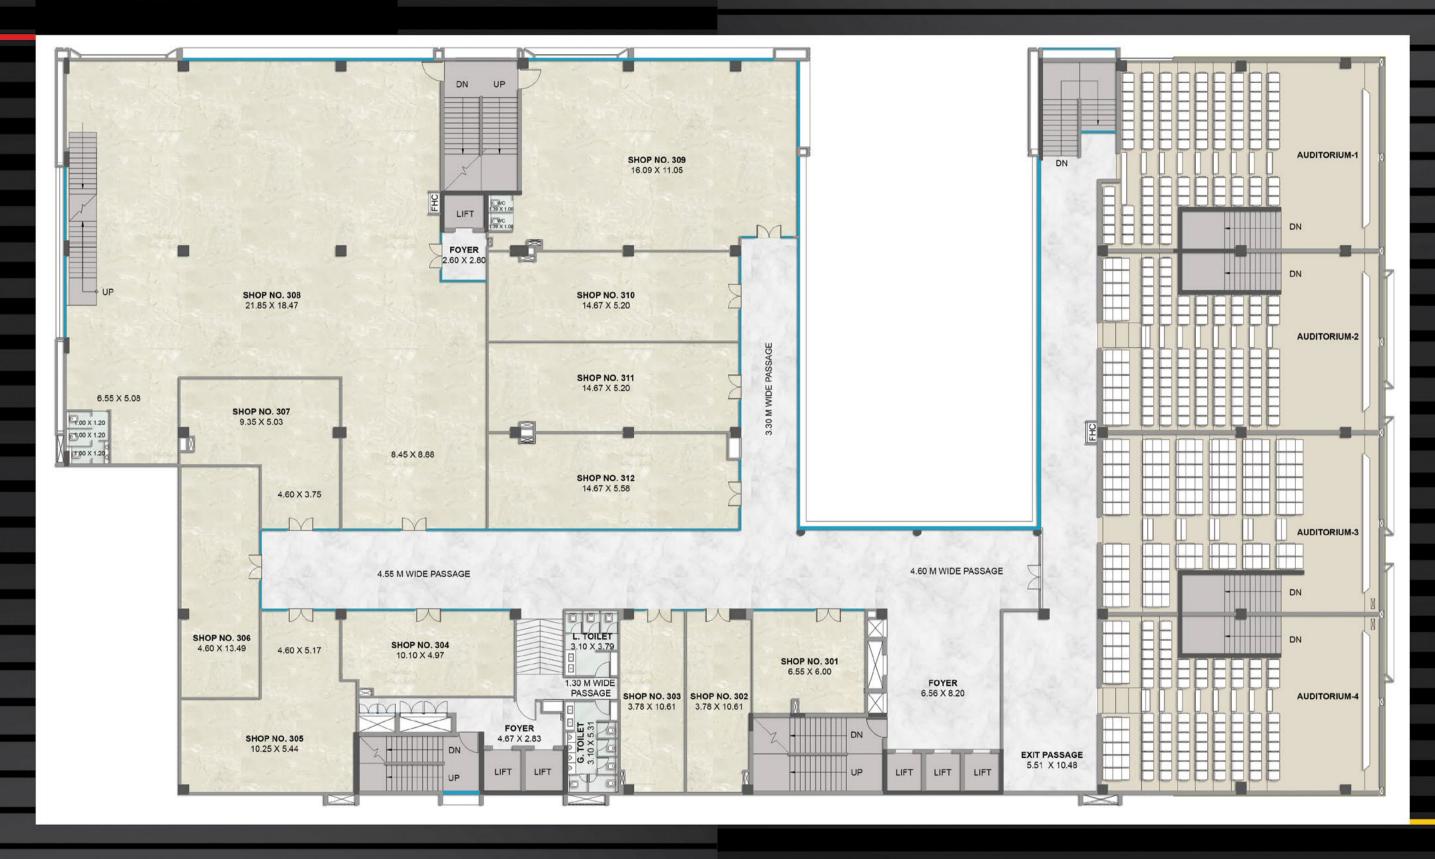

### 3rd Floor Plan

## SPECIFICATIONS

SHOPS / **ANCHOR SHOPS CORRIDORS / PASSAGE** ON GF & TYPICAL FLOORS **PASSENGER LIFT TERRACE MULTIPLEX GOODS LIFT LOBBY GOODS LIFT** SERVICE STAIRCASE LOADING & UNLOADING BAY DG BACK UP

FLOORING CEILING WALLS **HVAC** POWER BACK UP FLOORING CEILING WALLS **FLOORING ODU BASE PROVISION** FLOORING OUTSIDE MULTIPLEX WALLS **CEILING** 

VITRIFIED TILES UNFINISHED PUTTY / GYPSUM PLASTER SPACE PROVISION FOR ROUTING OF AIR-CONDITIONING PIPES & WATER DRAIN ROUTING NO POWER BACK UP VITRIFIED TILES + NATURAL STONES GYPSUM/METAL GRID CEILING PAINT FINISH SS FINISHED CABIN AUTOMATIC ELEVATOR CHINA MOSAIC **ODU SPACE PROVISION FINISHED** UNFINISHED UNFINISHED PAINT FINISH MS POWDER COATED SS FINISHED CABIN AUTOMATIC ELEVATOR **GRANITE STEPS AND RISERS PROVIDED** 