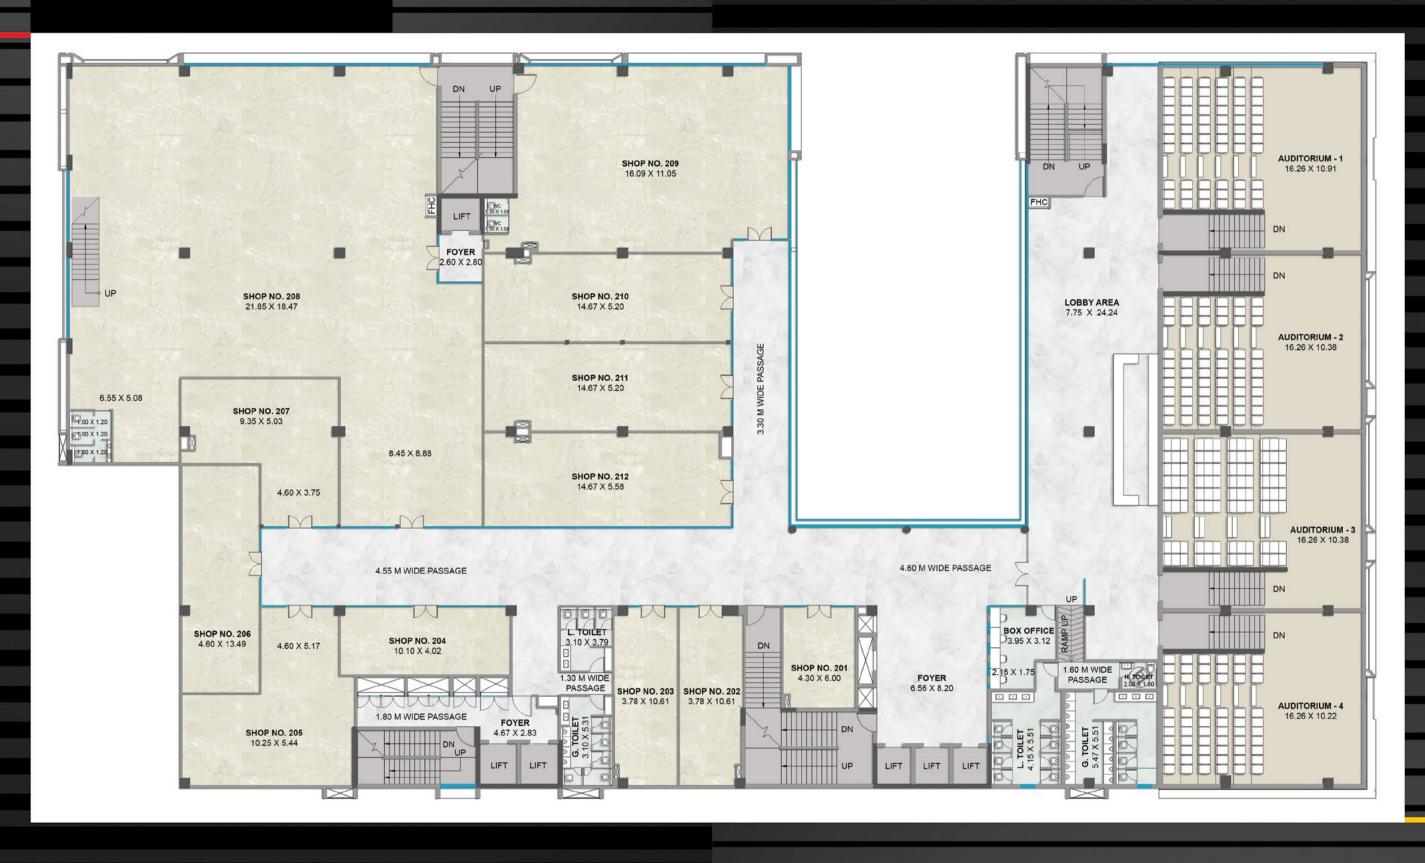

### Master Plan

Ground Floor Plan

- 01. Entry
- 02. Exit
- 03. Servise Entry / Exit
- 04. Security Cabin
- 05. Drop-Off Zone
- 06. Pick Up Zone
- 07. Seat-Out Space
- 08. Car Parking
- 09. Ramp Entry / Exit
- 10. Services

## SPECIFICATIONS

SHOPS / **ANCHOR SHOPS CORRIDORS / PASSAGE** ON GF & TYPICAL FLOORS **PASSENGER LIFT TERRACE MULTIPLEX GOODS LIFT LOBBY GOODS LIFT** SERVICE STAIRCASE LOADING & UNLOADING BAY DG BACK UP

FLOORING CEILING WALLS **HVAC** POWER BACK UP FLOORING CEILING WALLS **FLOORING ODU BASE PROVISION** FLOORING OUTSIDE MULTIPLEX WALLS **CEILING** 

VITRIFIED TILES UNFINISHED PUTTY / GYPSUM PLASTER SPACE PROVISION FOR ROUTING OF AIR-CONDITIONING PIPES & WATER DRAIN ROUTING NO POWER BACK UP VITRIFIED TILES + NATURAL STONES GYPSUM/METAL GRID CEILING PAINT FINISH SS FINISHED CABIN AUTOMATIC ELEVATOR CHINA MOSAIC **ODU SPACE PROVISION FINISHED** UNFINISHED UNFINISHED PAINT FINISH MS POWDER COATED SS FINISHED CABIN AUTOMATIC ELEVATOR **GRANITE STEPS AND RISERS PROVIDED** 